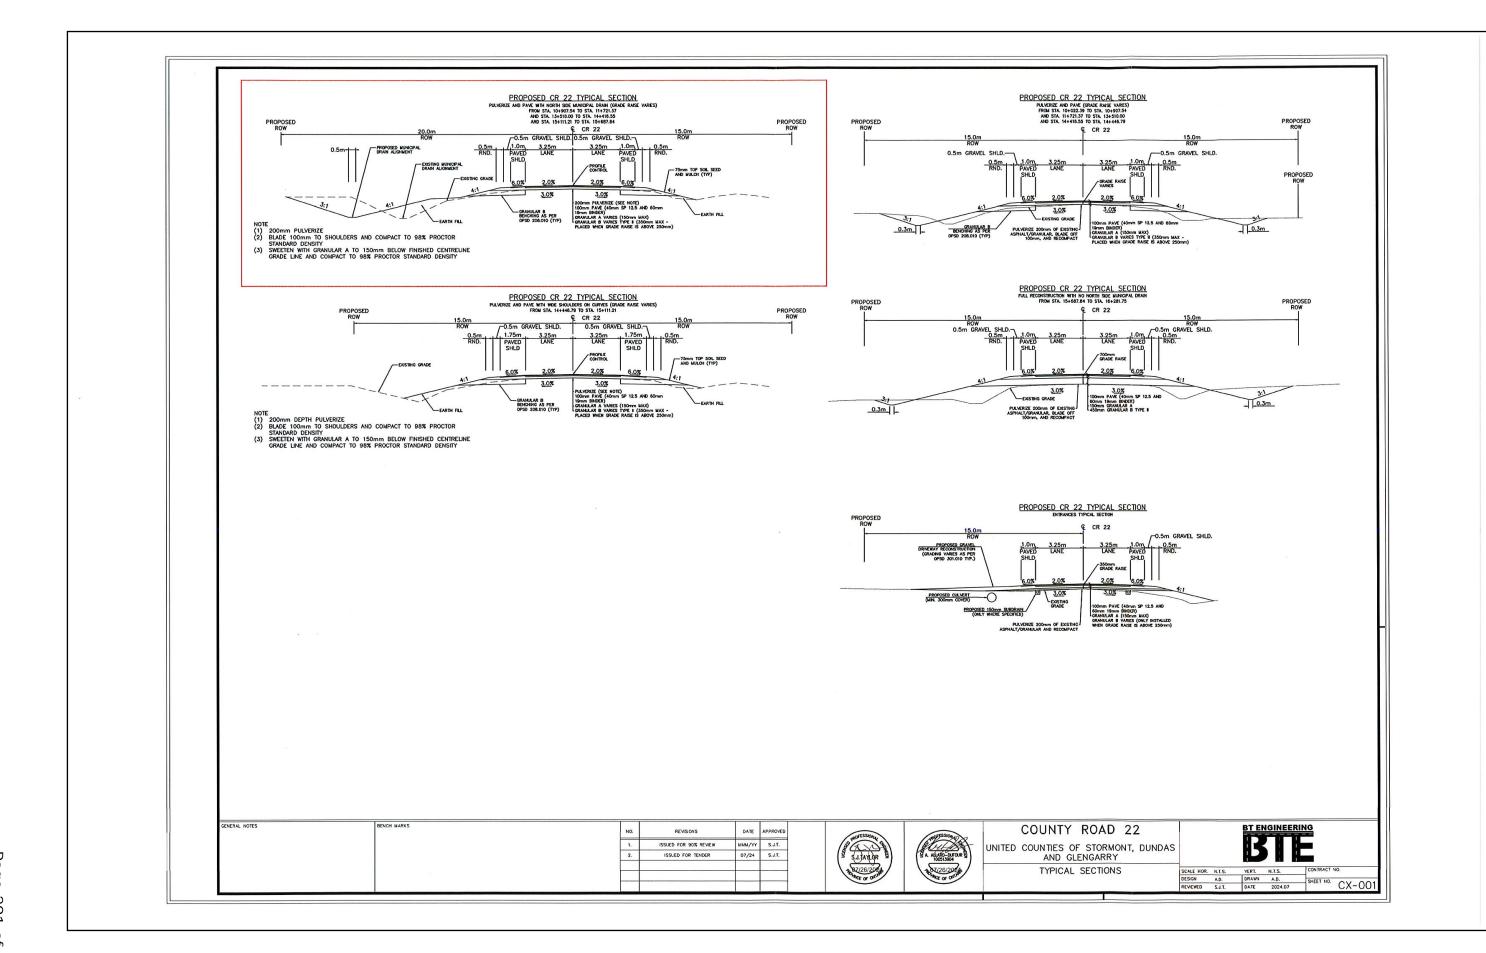

<u>Court of Revision - 10 Apr 2025 - Minutes - County Road Branch of Cumming Municipal Drain (including Morrow Spur)</u>

14 - 19

Cumming Municipal Drain 20 - 358.2. **North Stormont Committee of Adjustment South Nation Conservation** THAT the Council of the Township of North Stormont accept and approve the following committee minutes as presented: North Stormont Committee of Adjusment Minutes of March 7, 2025 South Nation Conservation Board Minutes of March 20, 2025 for information purposes. NS COA Minutes - March 7, 2025 SNC Minutes - March 20, 2025 RECEIVING OF MONTHLY STAFF REPORTS AND RECOMMENDATIONS 36 - 52 BE it resolved that the following monthly reports be received: By-Law Enforcement Building Fire Recreation & Facilities Public Works CAO **REPORT - MLEO REPORT - BUILDING REPORT - FIRE REPORT - RECREATION & FACILITIES REPORT - PUBLIC WORKS REPORT - CAO** 9.2. SDG County Road 22 Project - 3 Drain Amendments 53 - 54 THAT the Council of the Township of North Stormont receives Report 04-2025 from the Drainage Superintendent for information puposes and proceeds with the third and final readings of By-Law No. 15-2025 (Morrow Brabec Branch of Cumming Municipal Drain), By-Law No. 16-2025 (County Road Branch of Cumming Municipal Drain including Morrow Spur) and By-Law No. 17-2025 (McRae Branch of McKenzie Municipal Drain including Brabant Branch) to provide amendments to these drains pursuant to Section 78(1) of the Drainage Act. DRAIN04-2025SDG County Road 22 Project - 3 Drain Amendments -Pdf 55 - 619.3. **Brisson Municipal Drain - Amendment to Engineer's Report** THAT the Council of the Township of North Stormont receives Report No. 05-2025 from the Drainage Superintendent for information purposes and approves the revised design of the Brisson Municipal Drain due to unforseen circumstances during construction and proceed with