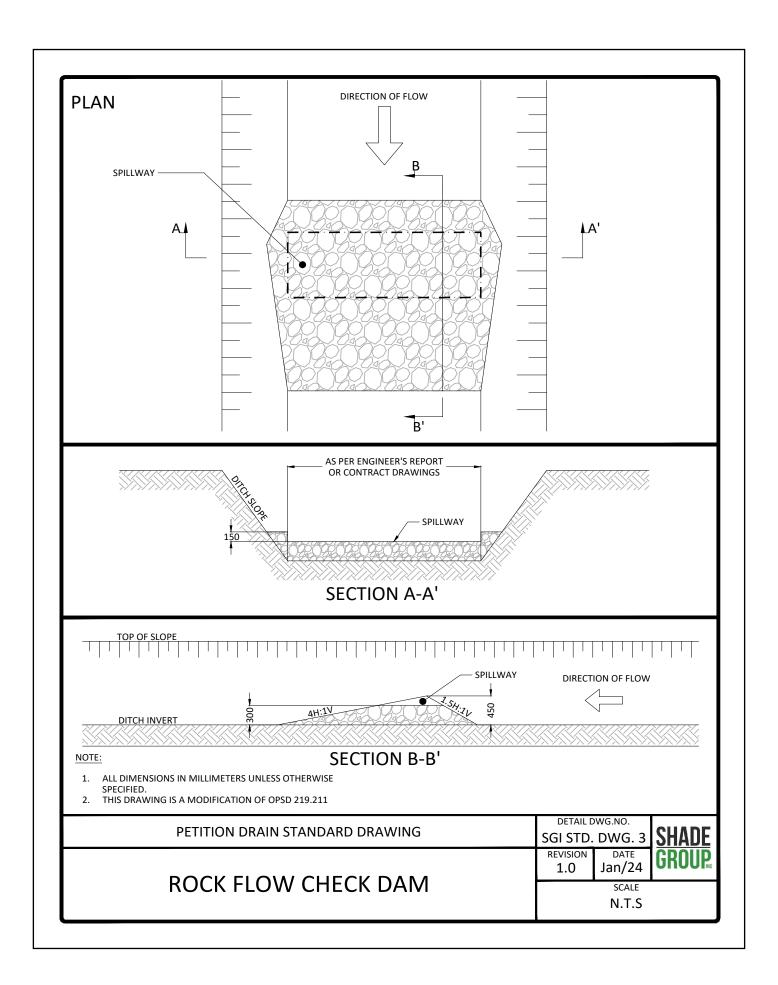

<u>Court of Revision - 10 Apr 2025 - Minutes - County Road Branch of Cumming Municipal Drain (including Morrow Spur)</u>

14 - 19

Cumming Municipal Drain 20 - 358.2. **North Stormont Committee of Adjustment South Nation Conservation** THAT the Council of the Township of North Stormont accept and approve the following committee minutes as presented: North Stormont Committee of Adjusment Minutes of March 7, 2025 South Nation Conservation Board Minutes of March 20, 2025 for information purposes. NS COA Minutes - March 7, 2025 SNC Minutes - March 20, 2025 RECEIVING OF MONTHLY STAFF REPORTS AND RECOMMENDATIONS 36 - 52 BE it resolved that the following monthly reports be received: By-Law Enforcement Building Fire Recreation & Facilities Public Works CAO **REPORT - MLEO REPORT - BUILDING REPORT - FIRE REPORT - RECREATION & FACILITIES REPORT - PUBLIC WORKS REPORT - CAO** 9.2. SDG County Road 22 Project - 3 Drain Amendments 53 - 54 THAT the Council of the Township of North Stormont receives Report 04-2025 from the Drainage Superintendent for information puposes and proceeds with the third and final readings of By-Law No. 15-2025 (Morrow Brabec Branch of Cumming Municipal Drain), By-Law No. 16-2025 (County Road Branch of Cumming Municipal Drain including Morrow Spur) and By-Law No. 17-2025 (McRae Branch of McKenzie Municipal Drain including Brabant Branch) to provide amendments to these drains pursuant to Section 78(1) of the Drainage Act. DRAIN04-2025SDG County Road 22 Project - 3 Drain Amendments -Pdf 55 - 619.3. **Brisson Municipal Drain - Amendment to Engineer's Report** THAT the Council of the Township of North Stormont receives Report No. 05-2025 from the Drainage Superintendent for information purposes and approves the revised design of the Brisson Municipal Drain due to unforseen circumstances during construction and proceed with