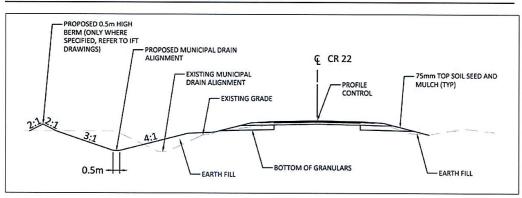

nterline of the road;



Slopes and elevations associated with the open channel and applicable driveway culverts.

Specifications for the channel cross-section can be found in the Municipal Drain Assessment — Technical Memorandum (available under separate cover). The specifications note that the Morrow-Brabec Branch is to have a trapezoidal geometry with a bottom width of 0.5m; and side slopes of 3:1 or 4:1. Side slopes of 3:1 are proposed on the backslope of the municipal drain, while the 4:1 side slope is proposed on the foreslope (road-side). An extract from the aforementioned Technical Memorandum is provided in the figure below.

Subject: Municipal Drain Assessment

Project: BTE File 22-019, Stormont, Dundas and Glengarry Counties, County Road 22 Rehabilitation

Date: July 30, 2024





Figure 1: Typical Cross-Section - Per Municipal Drain Assessment - Technical Memorandum - Page 5

#### 8.0 EXISTING ALIGNMENT – ABANDONMENT

The alignment of the Morrow-Brabec Branch as adopted in 1974 shall be considered abandoned and replaced with the alignment shown within the enclosed plans. The new alignment of the Morrow-Brabec Branch as reflected in the enclosed plans is to be adopted as the new governing alignment.

There are no changes proposed to the Branch Drain of the Morrow-Brabec Branch (see Watershed Map – **Appendix C**).

#### 9.0 CULVERTS + FUTURE MAINTENANCE

Table 1 is provided as a summary of the culverts on the Morrow-Brabec Branch. Stations are referenced from drawings C-012 – C-015 - "County Road 22 – Reconstruction and Drainage Improvements from Highway-138 to 0.