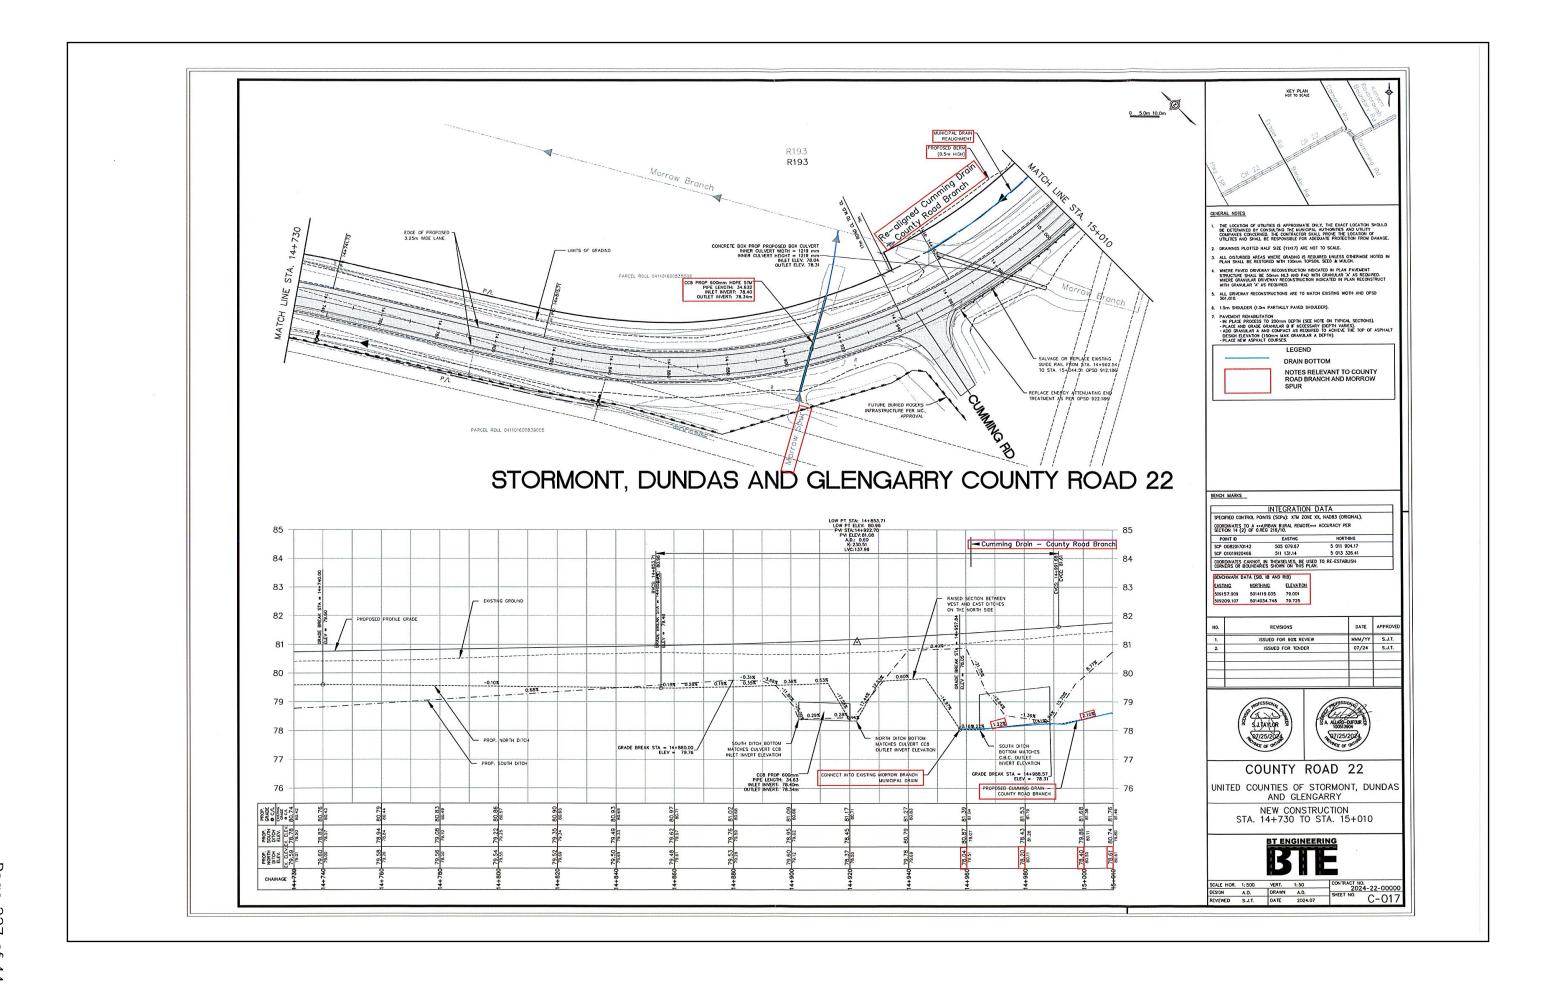

<br>82.54 | \$ | 39.68       | \$ | 122.22               |
|                | Sub-Total                                            | \$<br>37.61 | \$ | -           | \$ | 37.61                |

#### Summary

| · ·                                               |           |              | <br>           |
|---------------------------------------------------|-----------|--------------|----------------|
| Real Properties - Township of North Stormont      | \$ 779.85 | \$<br>60.32  | \$<br>840.17   |
| Roads - Township of North Stormont                | \$ 37.61  | \$           | \$<br>37.61    |
| United Counties of Stormont, Dundas and Glengarry | \$ 82.54  | \$<br>39.68  | \$<br>122.22   |
| Sub-Total (Pre-Tax/Grant)                         | \$ 900.00 | \$<br>100.00 | \$<br>1,000.00 |







Subject: Municipal Drain Assessment

Project: BTE File 22-019, Stormont, Dundas and Glengarry Counties, County Road 22 Rehabilitation

Date: July 30, 2024





Figure 3: Municipal Drain Typical Section

#### 7.0 RESULTS AND COMMENTS

#### 7.1 Design Flows

Peak flows for the driveway culverts along the realigned drain sections are summarized in Table 4.

Table 4: Proposed Municipal Drain Realignment Peak Flow Results

| Municipal Drain Branch | Design Flow<br>(m³/s) |
|------------------------|-----------------------|
| Brabant Branch         | 0.58                  |
| McRae Branch           | 1.66                  |
| Morrow-Brabec Branch   | 0.49                  |
| County Road Branch     | 1.21                  |

#### 7.2 Culvert Sizing

**Table 5** shows the recommended sizes fo