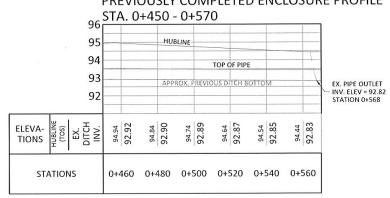

<u>Court of Revision - 10 Apr 2025 - Minutes - County Road Branch of Cumming Municipal Drain (including Morrow Spur)</u>

14 - 19

Cumming Municipal Drain 20 - 358.2. **North Stormont Committee of Adjustment South Nation Conservation** THAT the Council of the Township of North Stormont accept and approve the following committee minutes as presented: North Stormont Committee of Adjusment Minutes of March 7, 2025 South Nation Conservation Board Minutes of March 20, 2025 for information purposes. NS COA Minutes - March 7, 2025 SNC Minutes - March 20, 2025 RECEIVING OF MONTHLY STAFF REPORTS AND RECOMMENDATIONS 36 - 52 BE it resolved that the following monthly reports be received: By-Law Enforcement Building Fire Recreation & Facilities Public Works CAO **REPORT - MLEO REPORT - BUILDING REPORT - FIRE REPORT - RECREATION & FACILITIES REPORT - PUBLIC WORKS REPORT - CAO** 9.2. SDG County Road 22 Project - 3 Drain Amendments 53 - 54 THAT the Council of the Township of North Stormont receives Report 04-2025 from the Drainage Superintendent for information puposes and proceeds with the third and final readings of By-Law No. 15-2025 (Morrow Brabec Branch of Cumming Municipal Drain), By-Law No. 16-2025 (County Road Branch of Cumming Municipal Drain including Morrow Spur) and By-Law No. 17-2025 (McRae Branch of McKenzie Municipal Drain including Brabant Branch) to provide amendments to these drains pursuant to Section 78(1) of the Drainage Act. DRAIN04-2025SDG County Road 22 Project - 3 Drain Amendments -Pdf 55 - 619.3. **Brisson Municipal Drain - Amendment to Engineer's Report** THAT the Council of the Township of North Stormont receives Report No. 05-2025 from the Drainage Superintendent for information purposes and approves the revised design of the Brisson Municipal Drain due to unforseen circumstances during construction and proceed with

Court of Revision - 10 Apr 2025 - Minutes - McRae Branch of McKenzie

Court of Revision - 10 Apr 2025 - Minutes - Morrow Brabec Branch of

Municipal Drain (including Brabant Branch)

9.

|      | afficiently by-Law No. 70-2024 to include the desing change.                                                                                                                                                                                                                                                                                                                                                                                                          |           |
|------|-----------------------------------------------------------------------------------------------------------------------------------------------------------------------------------------------------------------------------------------------------------------------------------------------------------------------------------------------------------------------------------------------------------------------------------------------------------------------|-----------|
|      | DRAIN05-2025Brisson Municipal Drain - Amendment to Engineer's                                                                                                                                                                                                                                                                                                                                                                                                         |           |
|      | Report - Pdf                                                                                                                                                                                                                                                                                                                                                                                                                                                          |           |
| 9.4. | Appointment of Acting Deputy Chief of Station 2 Crysler THAT the Council of the Township of North Stormont receives Report No. FIRE- 01-2025 recommending that Council approve the appointment of Captain Daniel Richer to the position of Acting Deputy Chief.  FIRE01-2025Appointment of Acting Deputy Chief of Station 2 Crysler- Pdf                                                                                                                              | 62 - 63   |
| 9.5. | Township of North Stormont Alcohol Policy update THAT the Council of the Township of North Stormont accepts Report No. 12-2025 from the Director of Parks, Recreation and Facilities to approve the draft revised Alcohol Policy to reflect current AGCO regulations and municipal procedures to be passed by by-law at a future meeting.  REC12-2025Township of North Stormont Alcohol Policy update - Pdf                                                           | 64 - 104  |
| 9.6. | Purchase of Plow Truck THAT the Council of the Township of North Stormont receives report PW 08-2025 from the Public Works Superintendent for information purposes for the purchase of a new plow truck.  PW08-2025Purchase of Plow Truck - Pdf                                                                                                                                                                                                                       | 105 - 106 |
| 9.7. | Manley Road Guardrail Installation THAT the Council of the Township of North Stormont receives report PW 09-2025 from the Public Works Superintendent and approves proceeding with the Manley Road guardrail installation project in 2025 with additional costs funded through a transfer from the Roads Reserve in the amount of \$68,000.  PW09-2025Manley Road Guardrail Installation - Pdf                                                                        | 107 - 108 |
| 9.8. | Moose Creek WWTL Class EA THAT the Council of the Township of North Stormont receives report PW 10-2025 from the Public Works Superintendent and awards the contract to CIMA+ for Consulting Engineering Services for the undertaking of the Moose Creek Wastewater Treatment Lagoon Class EA, at the recommendation of the Public Works Department and the Ontario Clean Water Agency in the amount of \$212,200 plus tax.  PW10-2025Moose Creek WWTL Class EA - Pdf | 109 - 116 |
| 9.9. | Q1 2025 Variance Report THAT the Council of the Township of North Stormont accepts report FIN 06-2025 from the Treasurer regarding the first quarter variance report for the period ending March 31, 2025 for information purposes only.                                                                                                                                                                                                                              | 117 - 139 |