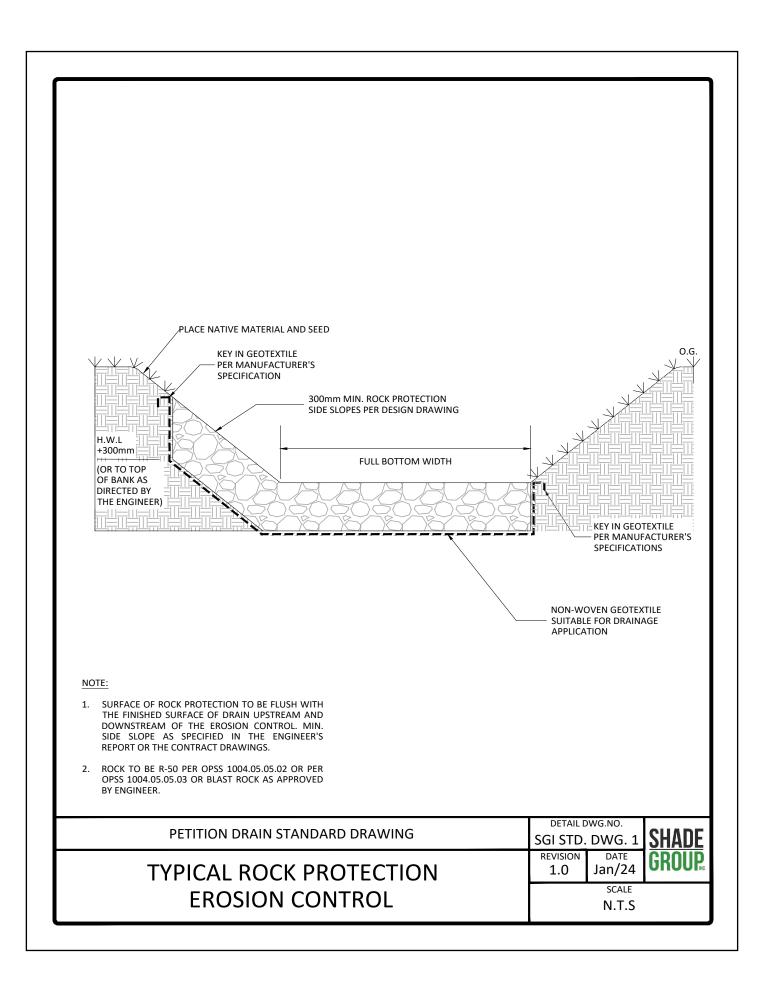

r every rainfall event (>10mm) and as required throughout construction to ensure they are operating as per standard industry practice. On-going maintenance of the temporary erosion and sediment control measures is to be continued until such a time as sufficient vegetation has established to stabilize the banks and bottom of the system; to the satisfaction of the engineer, permitting agencies or Drainage Superintendent. Eventual removal and proper disposal of the erosion and sediment control measures, following site stabilization, shall be considered part of the contract.

Payment for this item shall include all supply, installation, and on-going maintenance until such a time as the Drainage Engineer or Drainage Superintendent deems it appropriate to remove the erosion control measures.













| APPENDIX E          |  |
|---------------------|--|
| RESOLUTION + BY-LAW |  |
|                     |  |
| SHADE<br>GROUP.     |  |



The Corporation of the Township of

# **NORTH STORMONT** RESOLUTION

Date: May 14, 2024

Resolution No. 163 - 2024

# **MOVED BY:**

Mayor F. Landry Deputy Mayor S. Densham Councillor A. Bugelli Councillor A. McDonald Councillor C. Shane



# **SECONDED BY:**

Mayor F. Landry Deputy Mayor S. Densham Councillor A. Bugelli Councillor A. McDonald Councillor C. Shane



THAT the Council of the Township of North Stormont accepts the Notice of Request for a Drain Minor Improvement under Section 78(5) of the Drainage Act, R.S.O. 1990 for part of the Brisson Municipal Drain from Bretzler Farms Ltd.

AND FURTHER THAT the Council of the Township of North