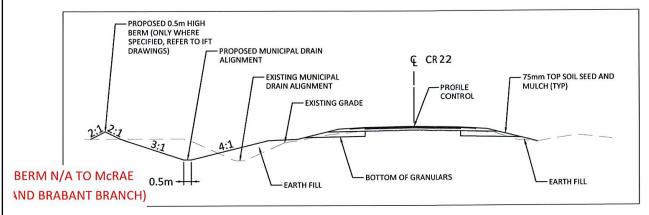

<u>Court of Revision - 10 Apr 2025 - Minutes - County Road Branch of Cumming Municipal Drain (including Morrow Spur)</u>

14 - 19

Cumming Municipal Drain 20 - 358.2. **North Stormont Committee of Adjustment South Nation Conservation** THAT the Council of the Township of North Stormont accept and approve the following committee minutes as presented: North Stormont Committee of Adjusment Minutes of March 7, 2025 South Nation Conservation Board Minutes of March 20, 2025 for information purposes. NS COA Minutes - March 7, 2025 SNC Minutes - March 20, 2025 RECEIVING OF MONTHLY STAFF REPORTS AND RECOMMENDATIONS 36 - 52 BE it resolved that the following monthly reports be received: By-Law Enforcement Building Fire Recreation & Facilities Public Works CAO **REPORT - MLEO REPORT - BUILDING REPORT - FIRE REPORT - RECREATION & FACILITIES REPORT - PUBLIC WORKS REPORT - CAO** 9.2. SDG County Road 22 Project - 3 Drain Amendments 53 - 54 THAT the Council of the Township of North Stormont receives Report 04-2025 from the Drainage Superintendent for information puposes and proceeds with the third and final readings of By-Law No. 15-2025 (Morrow Brabec Branch of Cumming Municipal Drain), By-Law No. 16-2025 (County Road Branch of Cumming Municipal Drain including Morrow Spur) and By-Law No. 17-2025 (McRae Branch of McKenzie Municipal Drain including Brabant Branch) to provide amendments to these drains pursuant to Section 78(1) of the Drainage Act. DRAIN04-2025SDG County Road 22 Project - 3 Drain Amendments -Pdf 55 - 619.3. **Brisson Municipal Drain - Amendment to Engineer's Report** THAT the Council of the Township of North Stormont receives Report No. 05-2025 from the Drainage Superintendent for information purposes and approves the revised design of the Brisson Municipal Drain due to unforseen circumstances during construction and proceed with