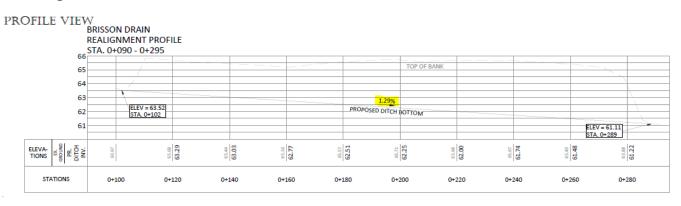

<u>Court of Revision - 10 Apr 2025 - Minutes - County Road Branch of Cumming Municipal Drain (including Morrow Spur)</u>

14 - 19

Cumming Municipal Drain 20 - 358.2. **North Stormont Committee of Adjustment South Nation Conservation** THAT the Council of the Township of North Stormont accept and approve the following committee minutes as presented: North Stormont Committee of Adjusment Minutes of March 7, 2025 South Nation Conservation Board Minutes of March 20, 2025 for information purposes. NS COA Minutes - March 7, 2025 SNC Minutes - March 20, 2025 RECEIVING OF MONTHLY STAFF REPORTS AND RECOMMENDATIONS 36 - 52 BE it resolved that the following monthly reports be received: By-Law Enforcement Building Fire Recreation & Facilities Public Works CAO **REPORT - MLEO REPORT - BUILDING REPORT - FIRE REPORT - RECREATION & FACILITIES REPORT - PUBLIC WORKS REPORT - CAO** 9.2. SDG County Road 22 Project - 3 Drain Amendments 53 - 54 THAT the Council of the Township of North Stormont receives Report 04-2025 from the Drainage Superintendent for information puposes and proceeds with the third and final readings of By-Law No. 15-2025 (Morrow Brabec Branch of Cumming Municipal Drain), By-Law No. 16-2025 (County Road Branch of Cumming Municipal Drain including Morrow Spur) and By-Law No. 17-2025 (McRae Branch of McKenzie Municipal Drain including Brabant Branch) to provide amendments to these drains pursuant to Section 78(1) of the Drainage Act. DRAIN04-2025SDG County Road 22 Project - 3 Drain Amendments -Pdf 55 - 619.3. **Brisson Municipal Drain - Amendment to Engineer's Report** THAT the Council of the Township of North Stormont receives Report No. 05-2025 from the Drainage Superintendent for information purposes and approves the revised design of the Brisson Municipal Drain due to unforseen circumstances during construction and proceed with

Court of Revision - 10 Apr 2025 - Minutes - McRae Branch of McKenzie

Court of Revision - 10 Apr 2025 - Minutes - Morrow Brabec Branch of

Municipal Drain (including Brabant Branch)

9.

|      | afficiently by-Law No. 70-2024 to include the desing change.                                                                                                                                                                                                                                                                                                                                                                                                          |           |
|------|-----------------------------------------------------------------------------------------------------------------------------------------------------------------------------------------------------------------------------------------------------------------------------------------------------------------------------------------------------------------------------------------------------------------------------------------------------------------------|-----------|
|      | DRAIN05-2025Brisson Municipal Drain - Amendment to Engineer's                                                                                                                                                                                                                                                                                                                                                                                                         |           |
|      | Report - Pdf                                                                                                                                                                                                                                                                                                                                                                                                                                                          |           |
| 9.4. | Appointment of Acting Deputy Chief of Station 2 Crysler THAT the Council of the Township of North Stormont receives Report No. FIRE- 01-2025 recommending that Council approve the appointment of Captain Daniel Richer to the position of Acting Deputy Chief.  FIRE01-2025Appointment of Acting Deputy Chief of Station 2 Crysler- Pdf                                                                                                                              | 62 - 63   |
| 9.5. | Township of North Stormont Alcohol Policy update THAT the Council of the Township of North Stormont accepts Report No. 12-2025 from the Director of Parks, Recreation and Facilities to approve the draft revised Alcohol Policy to reflect current AGCO regulations and municipal procedures to be passed by by-law at a future meeting.  REC12-2025Township of North Stormont Alcohol Policy update - Pdf                                                           | 64 - 104  |
| 9.6. | Purchase of Plow Truck THAT the Council of the Township of North Stormont receives report PW 08-2025 from the Public Works Superintendent for information purposes for the purchase of a new plow truck.  PW08-2025Purchase of Plow Truck - Pdf                                                                                                                                                                                                                       | 105 - 106 |
| 9.7. | Manley Road Guardrail Installation THAT the Council of the Township of North Stormont receives report PW 09-2025 from the Public Works Superintendent and approves proceeding with the Manley Road guardrail installation project in 2025 with additional costs funded through a transfer from the Roads Reserve in the amount of \$68,000.  PW09-2025Manley Road Guardrail Installation - Pdf                                                                        | 107 - 108 |
| 9.8. | Moose Creek WWTL Class EA THAT the Council of the Township of North Stormont receives report PW 10-2025 from the Public Works Superintendent and awards the contract to CIMA+ for Consulting Engineering Services for the undertaking of the Moose Creek Wastewater Treatment Lagoon Class EA, at the recommendation of the Public Works Department and the Ontario Clean Water Agency in the amount of \$212,200 plus tax.  PW10-2025Moose Creek WWTL Class EA - Pdf | 109 - 116 |
| 9.9. | Q1 2025 Variance Report THAT the Council of the Township of North Stormont accepts report FIN 06-2025 from the Treasurer regarding the first quarter variance report for the period ending March 31, 2025 for information purposes only.                                                                                                                                                                                                                              | 117 - 139 |