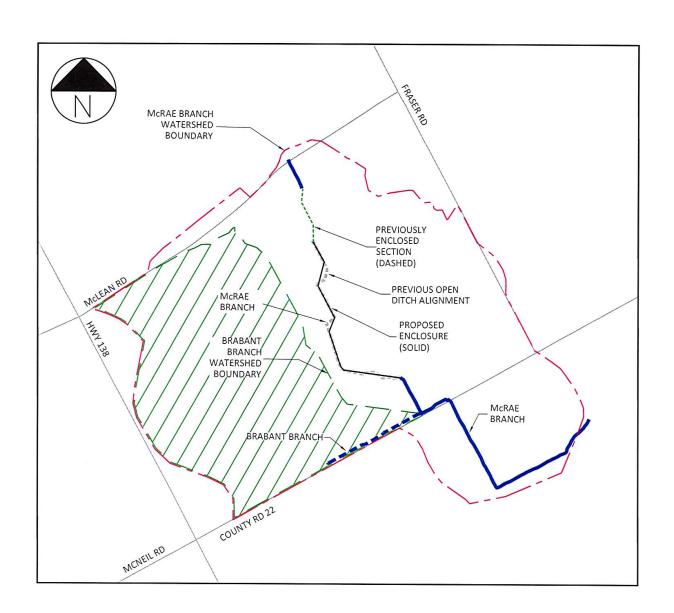

<u>Court of Revision - 10 Apr 2025 - Minutes - County Road Branch of Cumming Municipal Drain (including Morrow Spur)</u>

14 - 19

Cumming Municipal Drain 20 - 358.2. **North Stormont Committee of Adjustment South Nation Conservation** THAT the Council of the Township of North Stormont accept and approve the following committee minutes as presented: North Stormont Committee of Adjusment Minutes of March 7, 2025 South Nation Conservation Board Minutes of March 20, 2025 for information purposes. NS COA Minutes - March 7, 2025 SNC Minutes - March 20, 2025 RECEIVING OF MONTHLY STAFF REPORTS AND RECOMMENDATIONS 36 - 52 BE it resolved that the following monthly reports be received: By-Law Enforcement Building Fire Recreation & Facilities Public Works CAO **REPORT - MLEO REPORT - BUILDING REPORT - FIRE REPORT - RECREATION & FACILITIES REPORT - PUBLIC WORKS REPORT - CAO** 9.2. SDG County Road 22 Project - 3 Drain Amendments 53 - 54 THAT the Council of the Township of North Stormont receives Report 04-2025 from the Drainage Superintendent for information puposes and proceeds with the third and final readings of By-Law No. 15-2025 (Morrow Brabec Branch of Cumming Municipal Drain), By-Law No. 16-2025 (County Road Branch of Cumming Municipal Drain including Morrow Spur) and By-Law No. 17-2025 (McRae Branch of McKenzie Municipal Drain including Brabant Branch) to provide amendments to these drains pursuant to Section 78(1) of the Drainage Act. DRAIN04-2025SDG County Road 22 Project - 3 Drain Amendments -Pdf 55 - 619.3. **Brisson Municipal Drain - Amendment to Engineer's Report** THAT the Council of the Township of North Stormont receives Report No. 05-2025 from the Drainage Superintendent for information purposes and approves the revised design of the Brisson Municipal Drain due to unforseen circumstances during construction and proceed with

Court of Revision - 10 Apr 2025 - Minutes - McRae Branch of McKenzie

Court of Revision - 10 Apr 2025 - Minutes - Morrow Brabec Branch of

Municipal Drain (including Brabant Branch)

9.

|      | afficiently by-Law No. 70-2024 to include the desing change.                                                                                                                                                                                                                                                                                                                                                                                                          |           |
|------|-----------------------------------------------------------------------------------------------------------------------------------------------------------------------------------------------------------------------------------------------------------------------------------------------------------------------------------------------------------------------------------------------------------------------------------------------------------------------|-----------|
|      | DRAIN05-2025Brisson Municipal Drain - Amendment to Engineer's                                                                                                                                                                                                                                                                                                                                                                                                         |           |
|      | Report - Pdf                                                                                                                                                                                                                                                                                                                                                                                                                                                          |           |
| 9.4. | Appointment of Acting Deputy Chief of Station 2 Crysler THAT the Council of the Township of North Stormont receives Report No. FIRE- 01-2025 recommending that Council approve the appointment of Captain Daniel Richer to the position of Acting Deputy Chief.  FIRE01-2025Appointment of Acting Deputy Chief of Station 2 Crysler- Pdf                                                                                                                              | 62 - 63   |
| 9.5. | Township of North Stormont Alcohol Policy update THAT the Council of the Township of North Stormont accepts Report No. 12-2025 from the Director of Parks, Recreation and Facilities to approve the draft revised Alcohol Policy to reflect current AGCO regulations and municipal procedures to be passed by by-law at a future meeting.  REC12-2025Township of North Stormont Alcohol Policy update - Pdf                                                           | 64 - 104  |
| 9.6. | Purchase of Plow Truck THAT the Council of the Township of North Stormont receives report PW 08-2025 from the Public Works Superintendent for information purposes for the purchase of a new plow truck.  PW08-2025Purchase of Plow Truck - Pdf                                                                                                                                                                                                                       | 105 - 106 |
| 9.7. | Manley Road Guardrail Installation THAT the Council of the Township of North Stormont receives report PW 09-2025 from the Public Works Superintendent and approves proceeding with the Manley Road guardrail installation project in 2025 with additional costs funded through a transfer from the Roads Reserve in the amount of \$68,000.  PW09-2025Manley Road Guardrail Installation - Pdf                                                                        | 107 - 108 |
| 9.8. | Moose Creek WWTL Class EA THAT the Council of the Township of North Stormont receives report PW 10-2025 from the Public Works Superintendent and awards the contract to CIMA+ for Consulting Engineering Services for the undertaking of the Moose Creek Wastewater Treatment Lagoon Class EA, at the recommendation of the Public Works Department and the Ontario Clean Water Agency in the amount of \$212,200 plus tax.  PW10-2025Moose Creek WWTL Class EA - Pdf | 109 - 116 |
| 9.9. | Q1 2025 Variance Report THAT the Council of the Township of North Stormont accepts report FIN 06-2025 from the Treasurer regarding the first quarter variance report for the period ending March 31, 2025 for information purposes only.                                                                                                                                                                                                                              | 117 - 139 |