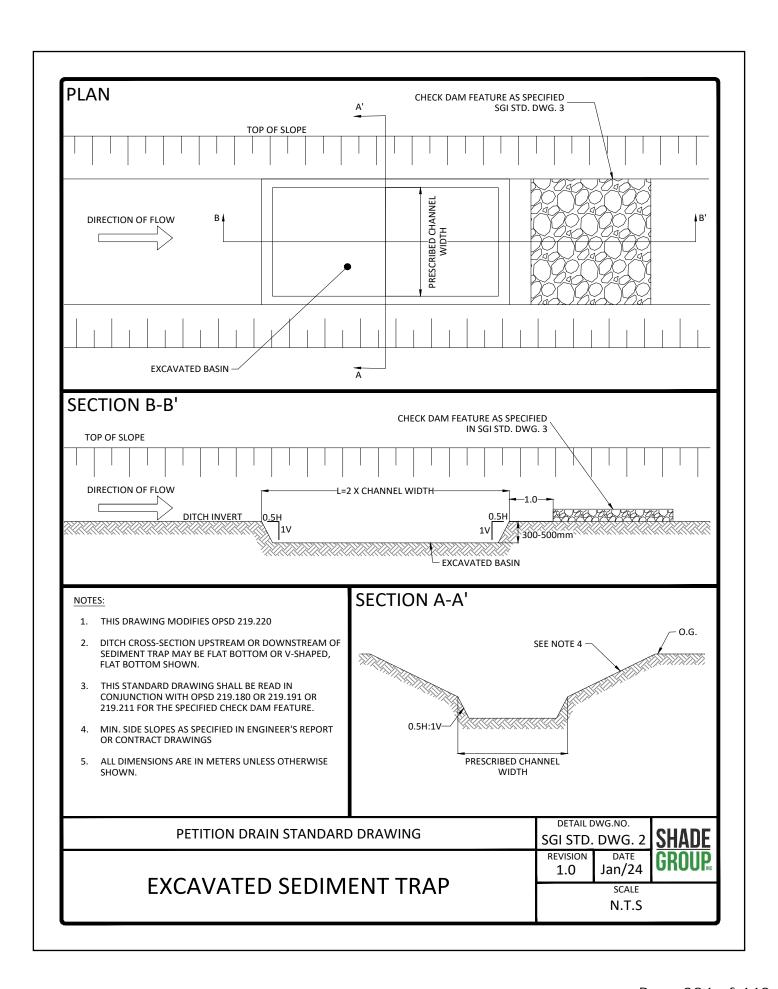

every rainfall event (>10mm) and as required throughout construction to ensure they are operating as per standard industry practice. On-going maintenance of the temporary erosion and sediment control measures is to be continued until such a time as sufficient vegetation has established to stabilize the banks and bottom of the system; to the satisfaction of the engineer, permitting agencies or Drainage Superintendent. Eventual removal and proper disposal of the erosion and sediment control measures, following site stabilization, shall be considered part of the contract.

Payment for this item shall include all supply, installation, and on-going maintenance until such a time as the Drainage Engineer or Drainage Superintendent deems it appropriate to remove the erosion control measures.













| APPENDIX E          |  |
|---------------------|--|
| RESOLUTION + BY-LAW |  |
|                     |  |
| SHADE<br>GROUP.     |  |



The Corporation of the Township of

# **NORTH STORMONT** RESOLUTION

Date: May 14, 2024

Resolution No. 163 - 2024

# **MOVED BY:**

Mayor F. Landry Deputy Mayor S. Densham Councillor A. Bugelli Councillor A. McDonald Councillor C. Shane



# **SECONDED BY:**

Mayor F. Landry Deputy Mayor S. Densham Councillor A. Bugelli Councillor A. McDonald Councillor C. Shane



THAT the Council of the Township of North Stormont accepts the Notice of Request for a Drain Minor Improvement under Section 78(5) of the Drainage Act, R.S.O. 1990 for part of the Brisson Municipal Drain from Bretzler Farms Ltd.

AND FURTHER THAT the Council of the Township of North S