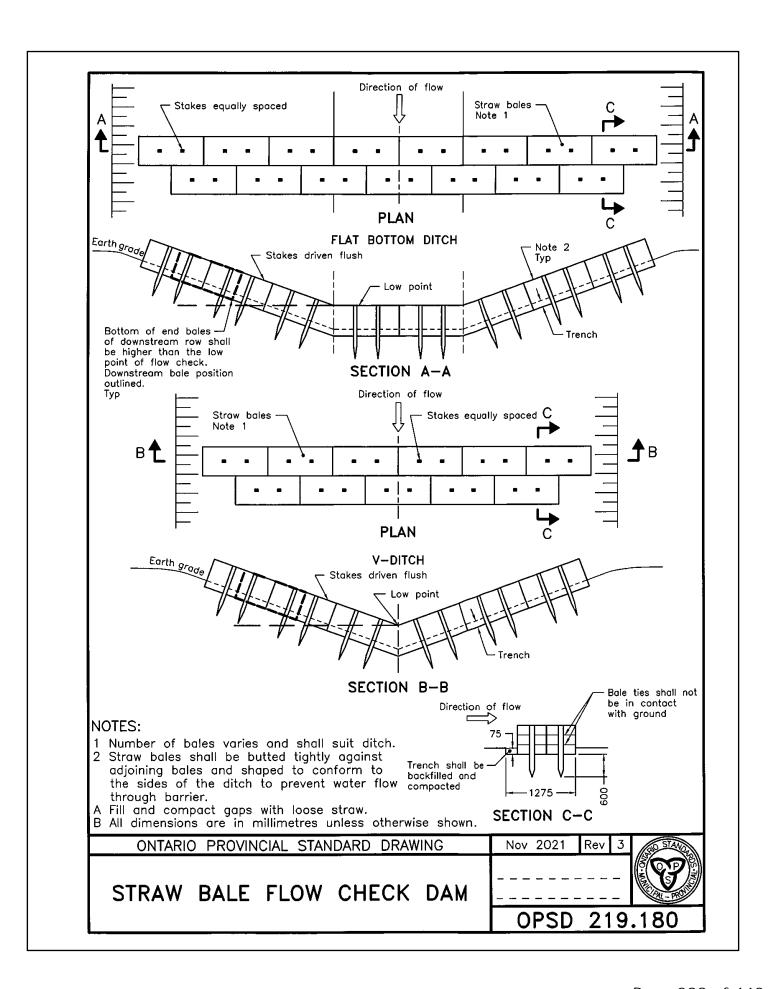

<u>Court of Revision - 10 Apr 2025 - Minutes - County Road Branch of Cumming Municipal Drain (including Morrow Spur)</u>

14 - 19

Cumming Municipal Drain 20 - 358.2. **North Stormont Committee of Adjustment South Nation Conservation** THAT the Council of the Township of North Stormont accept and approve the following committee minutes as presented: North Stormont Committee of Adjusment Minutes of March 7, 2025 South Nation Conservation Board Minutes of March 20, 2025 for information purposes. NS COA Minutes - March 7, 2025 SNC Minutes - March 20, 2025 RECEIVING OF MONTHLY STAFF REPORTS AND RECOMMENDATIONS 36 - 52 BE it resolved that the following monthly reports be received: By-Law Enforcement Building Fire Recreation & Facilities Public Works CAO **REPORT - MLEO REPORT - BUILDING REPORT - FIRE REPORT - RECREATION & FACILITIES REPORT - PUBLIC WORKS REPORT - CAO** 9.2. SDG County Road 22 Project - 3 Drain Amendments 53 - 54 THAT the Council of the Township of North Stormont receives Report 04-2025 from the Drainage Superintendent for information puposes and proceeds with the third and final readings of By-Law No. 15-2025 (Morrow Brabec Branch of Cumming Municipal Drain), By-Law No. 16-2025 (County Road Branch of Cumming Municipal Drain including Morrow Spur) and By-Law No. 17-2025 (McRae Branch of McKenzie Municipal Drain including Brabant Branch) to provide amendments to these drains pursuant to Section 78(1) of the Drainage Act. DRAIN04-2025SDG County Road 22 Project - 3 Drain Amendments -Pdf 55 - 619.3. **Brisson Municipal Drain - Amendment to Engineer's Report** THAT the Council of the Township of North Stormont receives Report No. 05-2025 from the Drainage Superintendent for information purposes and approves the revised design of the Brisson Municipal Drain due to unforseen circumstances during construction and proceed with