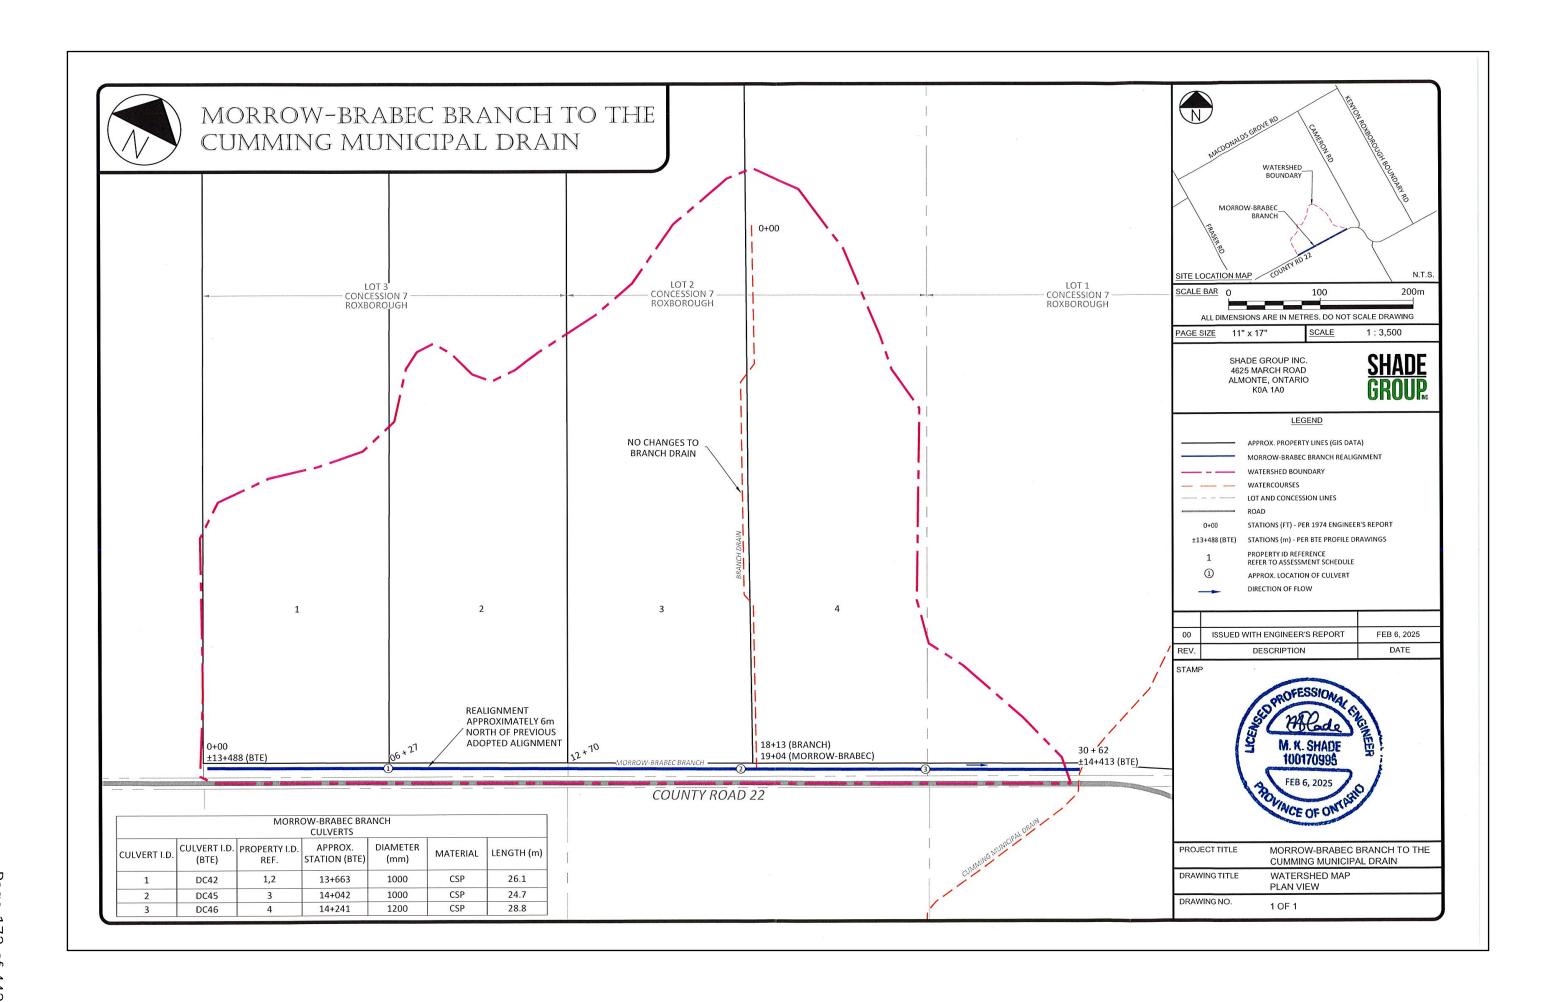

#### 1. CALL TO ORDER

CR-9-2025 Moved by Mayor Landry, Seconded by Councillor McDonald

BE it resolved that this Court of Revision Committee meeting for the Morrow

Brabec Branch of Cumming Municipal Drain now open at 3:37 p.m.

#### **Appointment of Committee Chair**

CR-10-2025 Moved by Mayor Landry, Seconded by Councillor McDonald

BE it resolved that the Committee hereby appoints Charles Shane as the Chair for the Court of Revision Committee meeting for the Morrow Brabec Branch of Cumming Municipal Drain.

#### 5. NEW BUSINESS

Appeal Requests
No appeals as of Monday, March 31, 2025

Chair Shane read a statement as to the purpose of this hearing:

The purpose of this hearing is to hear assessment appeals by landowners for the update to the Morrow Brabec Branch of Cumming Municipal Drain Report.