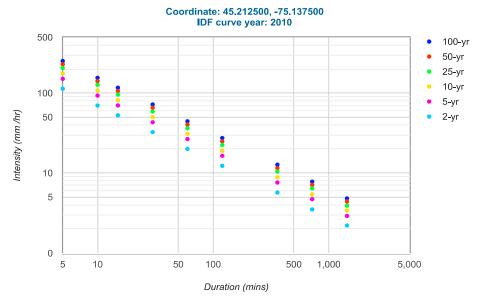

rns, please do not hesitate to contact the undersigned.



Monica Shade, P. Eng. Drainage Engineer Shade Group Inc.



|                 | APPENDIX A    |  |
|-----------------|---------------|--|
|                 | LOCATION PLAN |  |
|                 |               |  |
|                 |               |  |
| SHADE<br>GROUP. |               |  |



| APPENDIX B ENGINEERING PLANS |  |
|------------------------------|--|
|                              |  |
| SHADE<br>GROUP.              |  |







# **Active coordinate**

45° 12' 45" N, 75° 8' 15" W (45.212500,-75.137500)

Retrieved: Tue, 29 Oct 2024 16:04:33 GMT



#### **Location summary**

These are the locations in the selection.

IDF Curve: 45° 12' 45" N, 75° 8' 15" W (45.212500,-75.137500)

#### Results

An IDF curve was found.



#### **Coefficient summary**

**IDF Curve:** 45° 12' 45" N, 75° 8' 15" W (45.212500,-75.137500)

Retrieved: Tue, 29 Oct 2024 16:04:33 GMT

Data year: 2010 IDF curve year: 2010

| Return period | 2-yr   | 5-yr   | 10-yr  | 25-yr  | 50-yr  | 100-yr |
|---------------|--------|--------|--------|--------|--------|--------|
| Α             | 20.0   | 26.6   | 30.9   | 36.3   | 40.4   | 44.4   |
| В             | -0.699 | -0.699 | -0.699 | -0.699 | -0.699 | -0.699 |

# **Statistics**

# Rainfall intensity (mm hr<sup>-1</sup>)

| Duration | 5-min | 10-min | 15-min | 30-min | 1-hr | 2-hr | 6-hr | 12-hr | 24-hr |
|----------|-------|--------|--------|--------|------|------|------|-------|-------|
| 2-yr     | 113.6 | 70.0   | 52.7   | 32.5   | 20.0 | 12.3 | 5.7  | 3.5   | 2.2   |
| 5-yr     | 151