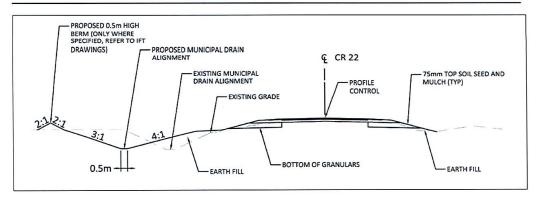

nd applicable driveway culverts;
- Applicable road crossing culverts, including that associated with the Morrow Spur.

Specifications for the channel cross-section can be found in the Municipal Drain Assessment – Technical Memorandum (available under separate cover). The specifications note that the County Road Branch is to have a trapezoidal geometry with a bottom width of 0.5m; and side slopes of 3:1 or 4:1. Side slopes of 3:1 are proposed on the backslope of the municipal drain, while the 4:1 side slope is proposed on the foreslope (road-side). An extract from the aforementioned Technical Memorandum is provided in the figure below.

Subject: Municipal Drain Assessment
Project: BTE File 22-019, Stormont, Dundas and Glengarry Counties, County Road 22 Rehabilitation
Date: July 30, 2024





Figure 1: Typical Cross-Section - Per Municipal Drain Assessment - Technical Memorandum - Page 5



#### 8.0 EXISTING ALIGNMENT – ABANDONMENT

The previous governing alignment of the County Road Branch shall be considered abandoned and replaced with the alignment shown within the enclosed plans. The new alignment of the County Road Branch as reflected in the enclosed plans is to be adopted as the new governing alignment.

There are no changes proposed to the Morrow Spur, short of the removal and replacement of the culvert under County Road 22 (see Watershed Map – **Appendix C**).

#### 9.0 CULVERTS, BERM + FUTURE MAINTENANCE

Table 1 is provided as a summary of the culverts on the County Road Branch. Stations are referenced from drawings C-018 — C-020 - "County Road 22 — Reconstruction a