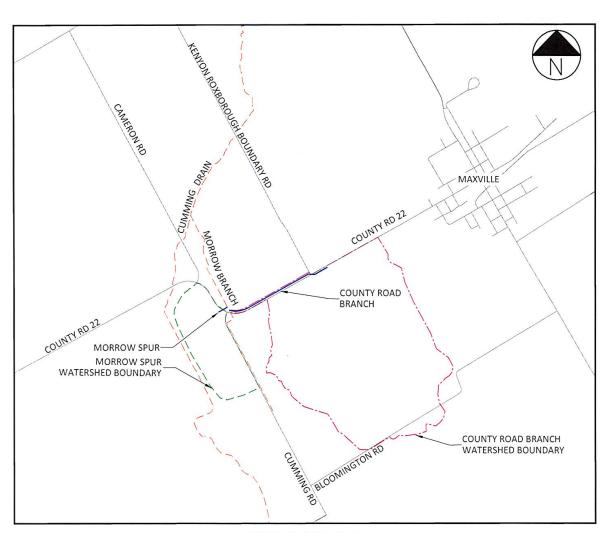

that are registered with the Ontario Ministry of Agriculture, Food and Rural Affairs (OMAFRA) for the Farm Property Class Tax Rate Program may be eligible for a 1/3 grant from the Province. As the initial construction costs, including the engineering associated with this report, are being borne by the County as part of the capital works project, grant eligibility would only be applicable to future maintenance works.



County Road Branch + Morrow Spur of the Cumming Municipal Drain

February 6, 2025

#### 14.0 CLOSING

This submission is respectfully submitted to the Council of the Township of North Stormont this February 6, 2025.

Should you have any questions or concerns, please do not hesitate to contact the undersigned.



Monica Shade, P. Eng. Drainage Engineer Shade Group Inc.







LOCATION PLAN N.T.S.

COUNTY ROAD BRANCH AND
MORROW SPUR
OF THE CUMMING DRAIN
TOWNSHIP OF NORTH STORMONT
2025







## Assessment Schedule - Updated 2025 Schedule 'A'

# Township of North Stormont Future Maintenance

| Property ID<br>No. | Roll No.       | Con | Lot | Area Drained<br>(ha) | C  | Outlet (\$) |    | enefit (\$) | Est Assess. (\$)* |
|--------------------|----------------|-----|-----|----------------------|----|-------------|----|-------------|-------------------|
| 4                  | 41101600835002 | 6   | A,B | 0.0                  | \$ | -           | \$ | 918.53      | \$<br>918.53      |
| 5                  | 41101600835000 | 6   | A,B | 9.8                  | \$ | 342.79      | \$ | -           | \$<br>342.79      |
| 6                  | 41101600836000 | 6   | Α