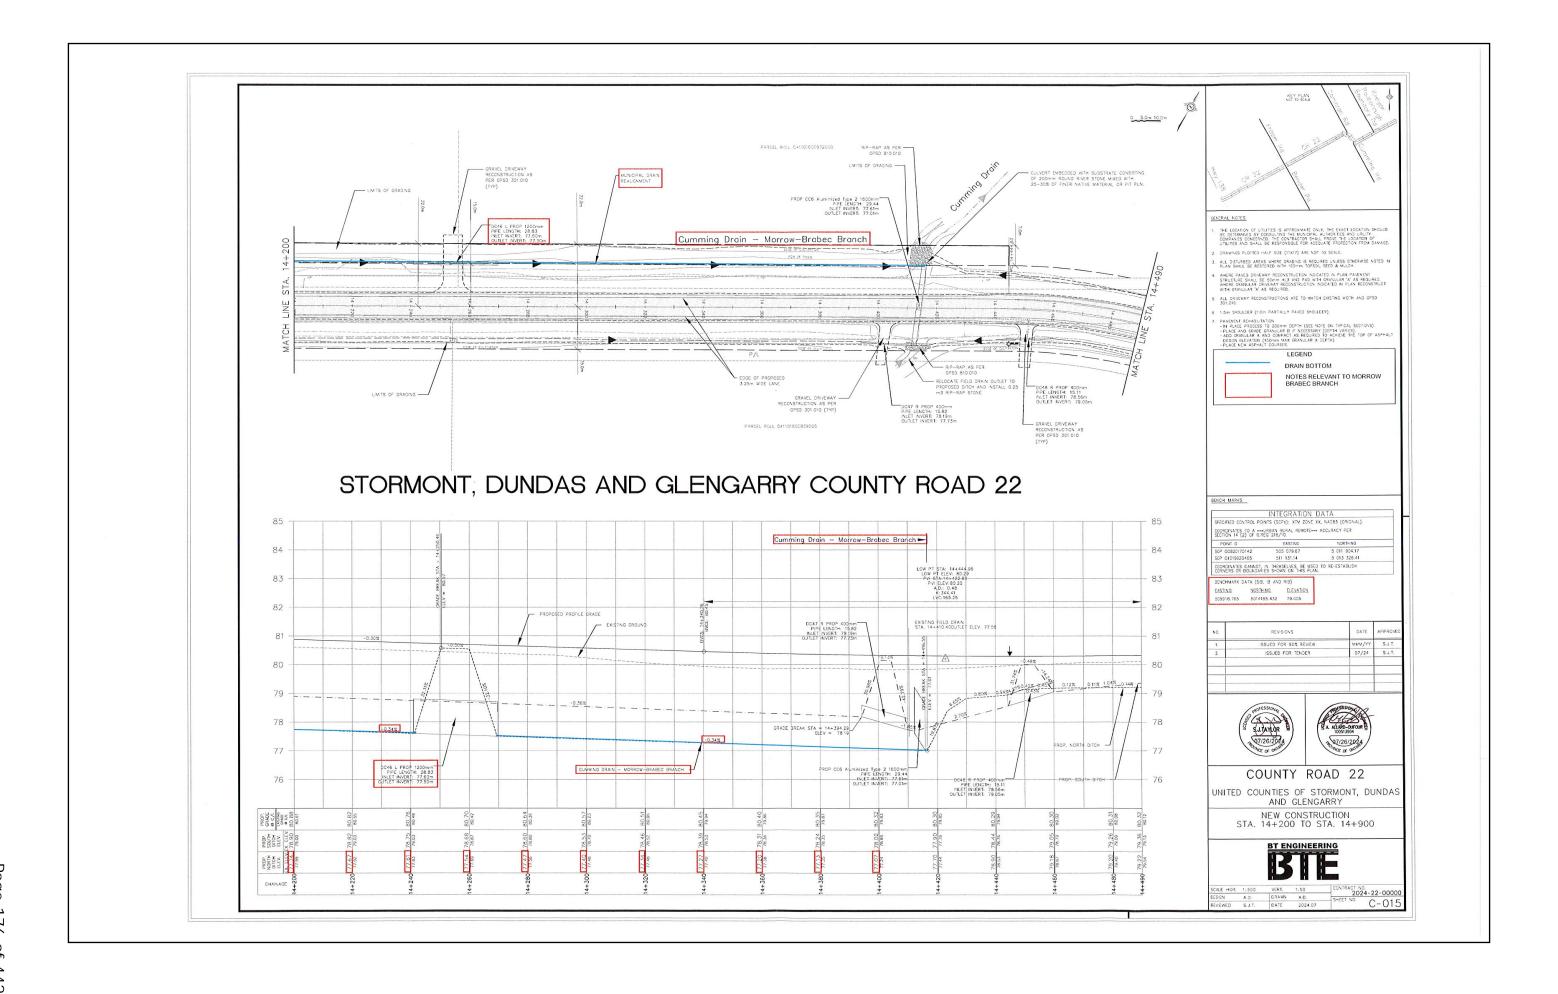

#### 1. CALL TO ORDER

CR-9-2025 Moved by Mayor Landry, Seconded by Councillor McDonald

BE it resolved that this Court of Revision Committee meeting for the Morrow

Brabec Branch of Cumming Municipal Drain now open at 3:37 p.m.

#### 5. NEW BUSINESS

Appeal Requests
No appeals as of Monday, March 31, 2025

Chair Shane read a statement as to the purpose of this hearing:

The purpose of this hearing is to hear assessment appeals by landowners for the update to the Morrow Brabec Branch of Cumming Municipal Drain Report.