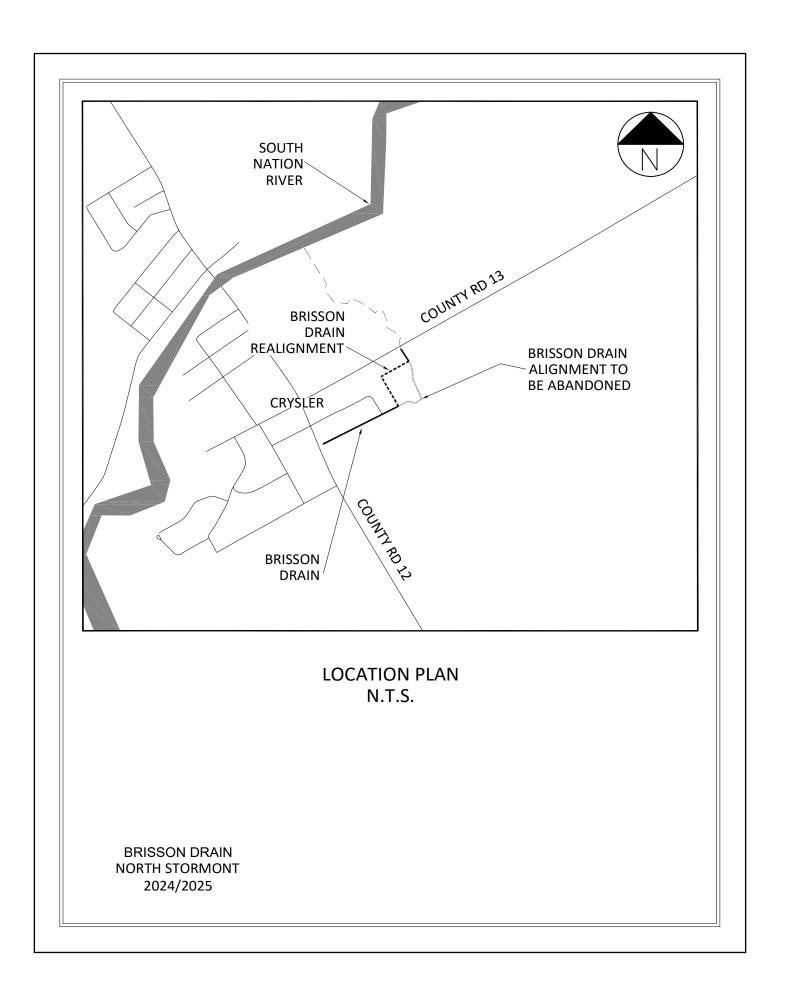

<u>Court of Revision - 10 Apr 2025 - Minutes - County Road Branch of Cumming Municipal Drain (including Morrow Spur)</u>

14 - 19

Cumming Municipal Drain 20 - 358.2. **North Stormont Committee of Adjustment South Nation Conservation** THAT the Council of the Township of North Stormont accept and approve the following committee minutes as presented: North Stormont Committee of Adjusment Minutes of March 7, 2025 South Nation Conservation Board Minutes of March 20, 2025 for information purposes. NS COA Minutes - March 7, 2025 SNC Minutes - March 20, 2025 RECEIVING OF MONTHLY STAFF REPORTS AND RECOMMENDATIONS 36 - 52 BE it resolved that the following monthly reports be received: By-Law Enforcement Building Fire Recreation & Facilities Public Works CAO **REPORT - MLEO REPORT - BUILDING REPORT - FIRE REPORT - RECREATION & FACILITIES REPORT - PUBLIC WORKS REPORT - CAO** 9.2. SDG County Road 22 Project - 3 Drain Amendments 53 - 54 THAT the Council of the Township of North Stormont receives Report 04-2025 from the Drainage Superintendent for information puposes and proceeds with the third and final readings of By-Law No. 15-2025 (Morrow Brabec Branch of Cumming Municipal Drain), By-Law No. 16-2025 (County Road Branch of Cumming Municipal Drain including Morrow Spur) and By-Law No. 17-2025 (McRae Branch of McKenzie Municipal Drain including Brabant Branch) to provide amendments to these drains pursuant to Section 78(1) of the Drainage Act. DRAIN04-2025SDG County Road 22 Project - 3 Drain Amendments -Pdf 55 - 619.3. **Brisson Municipal Drain - Amendment to Engineer's Report** THAT the Council of the Township of North Stormont receives Report No. 05-2025 from the Drainage Superintendent for information purposes and approves the revised design of the Brisson Municipal Drain due to unforseen circumstances during construction and proceed with

Court of Revision - 10 Apr 2025 - Minutes - McRae Branch of McKenzie

Court of Revision - 10 Apr 2025 - Minutes - Morrow Brabec Branch of

Municipal Drain (including Brabant Branch)

9.

|      | afficiently by-Law No. 70-2024 to include the desing change.                                                                                                                                                                                                                                                                                                                                                                                                          |           |
|------|-----------------------------------------------------------------------------------------------------------------------------------------------------------------------------------------------------------------------------------------------------------------------------------------------------------------------------------------------------------------------------------------------------------------------------------------------------------------------|-----------|
|      | DRAIN05-2025Brisson Municipal Drain - Amendment to Engineer's                                                                                                                                                                                                                                                                                                                                                                                                         |           |
|      | Report - Pdf                                                                                                                                                                                                                                                                                                                                                                                                                                                          |           |
| 9.4. | Appointment of Acting Deputy Chief of Station 2 Crysler THAT the Council of the Township of North Stormont receives Report No. FIRE- 01-2025 recommending that Council approve the appointment of Captain Daniel Richer to the position of Acting Deputy Chief.  FIRE01-2025Appointment of Acting Deputy Chief of Station 2 Crysler- Pdf                                                                                                                              | 62 - 63   |
| 9.5. | Township of North Stormont Alcohol Policy update THAT the Council of the Township of North Stormont accepts Report No. 12-2025 from the Director of Parks, Recreation and Facilities to approve the draft revised Alcohol Policy to reflect current AGCO regulations and municipal procedures to be passed by by-law at a future meeting.  REC12-2025Township of North Stormont Alcohol Policy update - Pdf                                                           | 64 - 104  |
| 9.6. | Purchase of Plow Truck THAT the Council of the Township of North Stormont receives report PW 08-2025 from the Public Works Superintendent for information purposes for the purchase of a new plow truck.  PW08-2025Purchase of Plow Truck - Pdf                                                                                                                                                                                                                       | 105 - 106 |
| 9.7. | Manley Road Guardrail Installation THAT the Council of the Township of North Stormont receives report PW 09-2025 from the Public Works Superintendent and approves proceeding with the Manley Road guardrail installation project in 2025 with additional costs funded through a transfer from the Roads Reserve in the amount of \$68,000.  PW09-2025Manley Road Guardrail Installation - Pdf                                                                        | 107 - 108 |
| 9.8. | Moose Creek WWTL Class EA THAT the Council of the Township of North Stormont receives report PW 10-2025 from the Public Works Superintendent and awards the contract to CIMA+ for Consulting Engineering Services for the undertaking of the Moose Creek Wastewater Treatment Lagoon Class EA, at the recommendation of the Public Works Department and the Ontario Clean Water Agency in the amount of \$212,200 plus tax.  PW10-2025Moose Creek WWTL Class EA - Pdf | 109 - 116 |
| 9.9. | Q1 2025 Variance Report THAT the Council of the Township of North Stormont accepts report FIN 06-2025 from the Treasurer regarding the first quarter variance report for the period ending March 31, 2025 for information purposes only.                                                                                                                                                                                                                              | 117 - 139 |