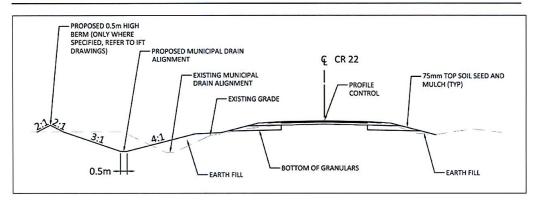

d with the open channel and applicable driveway culverts;
- Applicable road crossing culverts.

Specifications for the channel cross-section can be found in the Municipal Drain Assessment — Technical Memorandum (available under separate cover). The specifications note that the realigned Brabant and McRae Branches are to have a trapezoidal geometry with a bottom width of 0.5m; and side slopes of 3:1 or 4:1. Side slopes of 3:1 are proposed on the backslope of the municipal drain, while the 4:1 side slope is proposed on the foreslope (road-side). An extract from the aforementioned Technical Memorandum is provided in the figure below.



Subject: Municipal Drain Assessment

Project: BTE File 22-019, Stormont, Dundas and Glengarry Counties, County Road 22 Rehabilitation

Date: July 30, 2024





Figure 1: Typical Cross-Section - Per Municipal Drain Assessment - Technical Memorandum - Page 5

**Appendix D** also includes profile and plan view details for the proposed enclosure, including details associated with temporary and permanent erosion control measures and other such applicable details needed for construction and future maintenance.

#### 8.0 EXISTING ALIGNMENT – ABANDONMENT

The alignment as adopted in 1975 shall be considered abandoned within the following stations:

- Station 7+55 to ~60+22 the open channel is to be considered abandoned. This stretch of drain is to be replaced with a pipe which is to be adopted under this Section 78 report.
- The alignment of the Brabant Branch as adopted in 1975 shall be considered abandoned and replaced instead with the alignment show