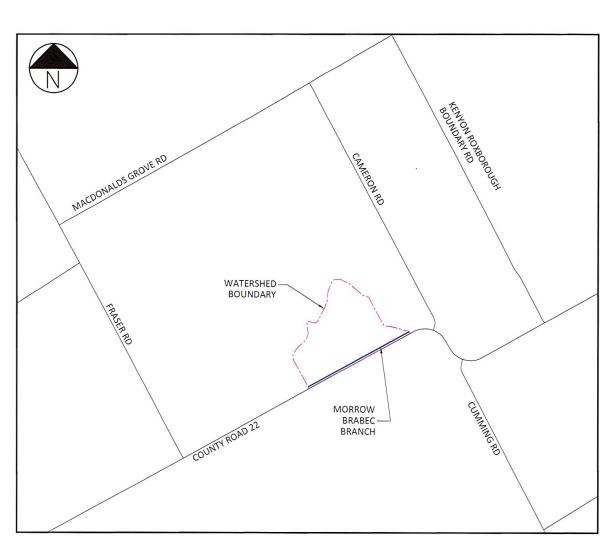

are registered with the Ontario Ministry of Agriculture, Food and Rural Affairs (OMAFRA) for the Farm Property Class Tax Rate Program may be eligible for a 1/3 grant from the Province. As the initial construction costs, including the engineering associated with this report, are being borne by the County as part of the capital works project, grant eligibility would only be applicable to future maintenance works.



Engineer's Report
Morrow-Brabec Branch of the Cumming Municipal Drain

February 6, 2025

#### 14.0 CLOSING

This submission is respectfully submitted to the Council of the Township of North Stormont this February 6, 2025.

Should you have any questions or concerns, please do not hesitate to contact the undersigned.



Monica Shade, P. Eng. Drainage Engineer Shade Group Inc.







LOCATION PLAN N.T.S.

MORROW-BRABEC BRANCH OF THE CUMMING DRAIN TOWNSHIP OF NORTH STORMONT 2025







#### Assessment Schedule - Updated 2025

#### Schedule 'A'

## Morrow-Brabec Branch - Cumming Municipal Drain

### Future Maintenance

| Property ID No. | Roll No.          | Con | Lot  | Area Drained (ha) | (  | Outlet (\$) |    | Outlet (\$) |    | Benefit (\$) |  | Assess. (\$)* |
|-----------------|-------------------|-----|------|-------------------|----|-------------|----|-------------|----|--------------|--|---------------|
| 1               | 0411016-009-35000 | 7   | 3    | 6.2               | \$ | 1,105.03    | \$ | 950.20      | \$ | 2,055.23     |  |               |
| 2               | 0411016-009-34000 | 7   | 3    | 8.2               | \$ | 890.65      | \$ | 862.03      |