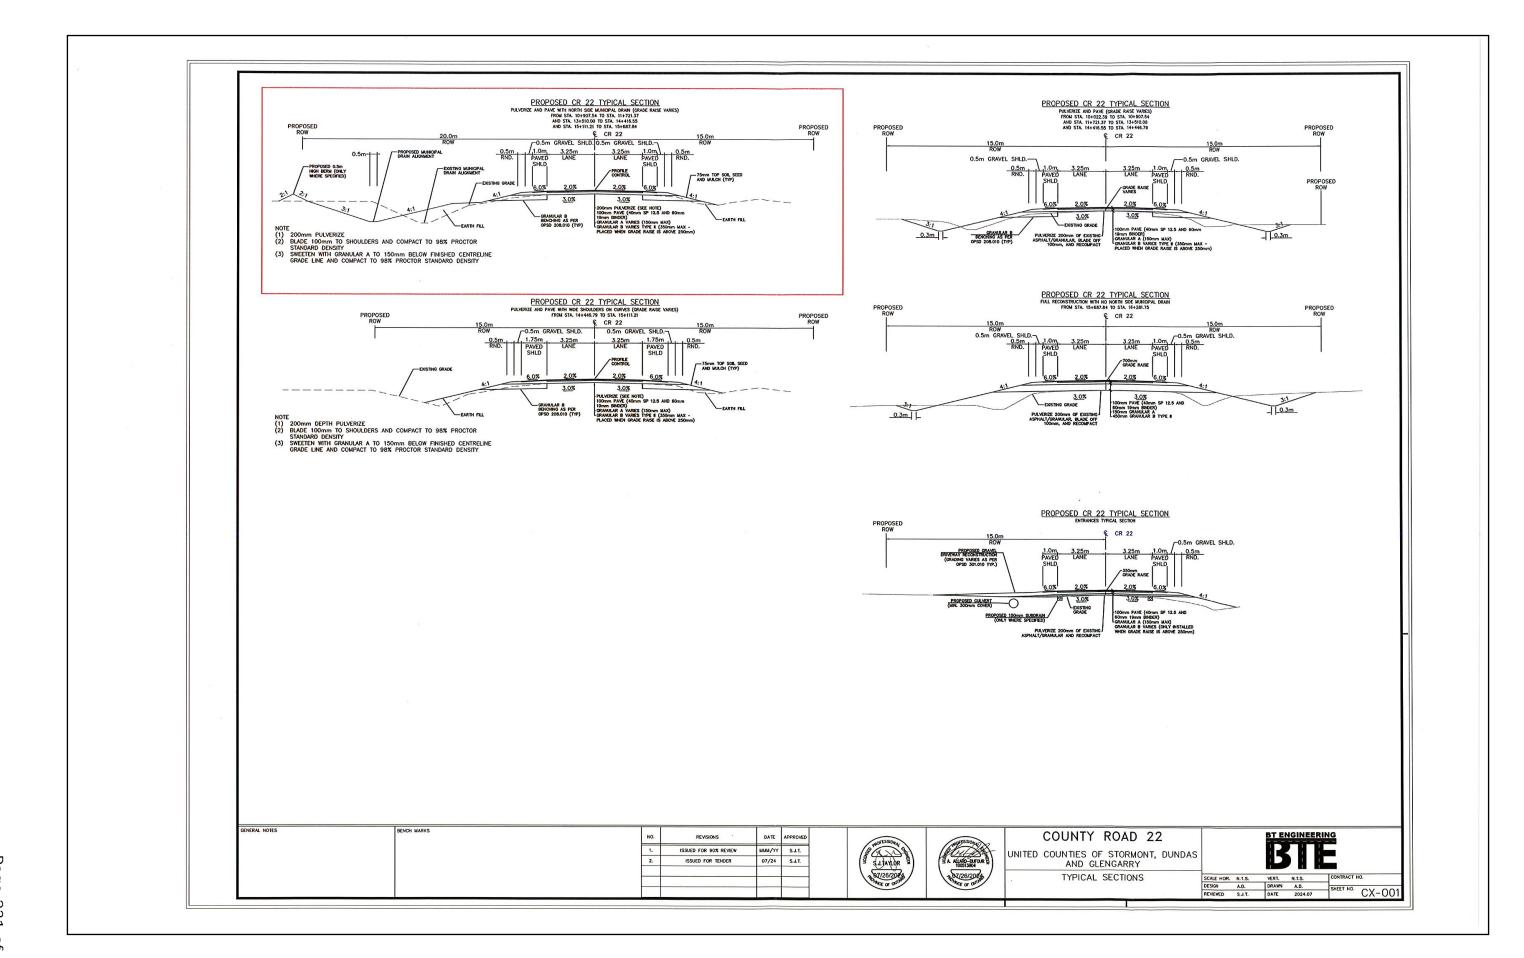

r>82.54 | \$ | 39.68       | \$ | 122.22               |
|                | Sub-Total                                            | \$<br>37.61 | \$ | -           | \$ | 37.61                |

#### Summary

| · ·                                               |           |              | <br>           |
|---------------------------------------------------|-----------|--------------|----------------|
| Real Properties - Township of North Stormont      | \$ 779.85 | \$<br>60.32  | \$<br>840.17   |
| Roads - Township of North Stormont                | \$ 37.61  | \$           | \$<br>37.61    |
| United Counties of Stormont, Dundas and Glengarry | \$ 82.54  | \$<br>39.68  | \$<br>122.22   |
| Sub-Total (Pre-Tax/Grant)                         | \$ 900.00 | \$<br>100.00 | \$<br>1,000.00 |







Subject: Municipal Drain Assessment

Project: BTE File 22-019, Stormont, Dundas and Glengarry Counties, County Road 22 Rehabilitation

Date: July 30, 2024





Figure 3: Municipal Drain Typical Section

#### 7.0 RESULTS AND COMMENTS

#### 7.1 Design Flows

Peak flows for the driveway culverts along the realigned drain sections are summarized in Table 4.

Table 4: Proposed Municipal Drain Realignment Peak Flow Results

| Municipal Drain Branch | Design Flow<br>(m³/s) |
|------------------------|-----------------------|
| Brabant Branch         | 0.58                  |
| McRae Branch           | 1.66                  |
| Morrow-Brabec Branch   | 0.49                  |
| County Road Branch     | 1.21                  |

#### 7.2 Culvert Sizing

**Table 5** shows the recommended sizes for