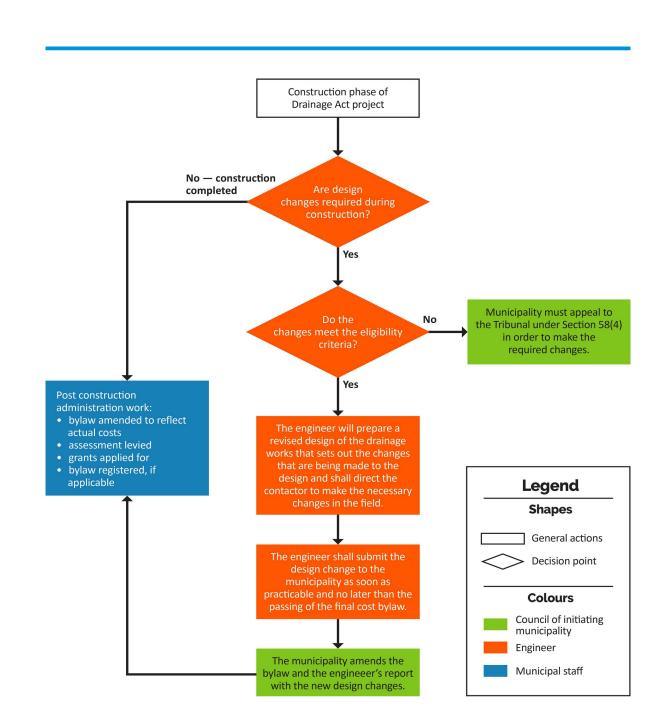

<u>Court of Revision - 10 Apr 2025 - Minutes - County Road Branch of Cumming Municipal Drain (including Morrow Spur)</u>

14 - 19

Cumming Municipal Drain 20 - 358.2. **North Stormont Committee of Adjustment South Nation Conservation** THAT the Council of the Township of North Stormont accept and approve the following committee minutes as presented: North Stormont Committee of Adjusment Minutes of March 7, 2025 South Nation Conservation Board Minutes of March 20, 2025 for information purposes. NS COA Minutes - March 7, 2025 SNC Minutes - March 20, 2025 RECEIVING OF MONTHLY STAFF REPORTS AND RECOMMENDATIONS 36 - 52 BE it resolved that the following monthly reports be received: By-Law Enforcement Building Fire Recreation & Facilities Public Works CAO **REPORT - MLEO REPORT - BUILDING REPORT - FIRE REPORT - RECREATION & FACILITIES REPORT - PUBLIC WORKS REPORT - CAO** 9.2. SDG County Road 22 Project - 3 Drain Amendments 53 - 54 THAT the Council of the Township of North Stormont receives Report 04-2025 from the Drainage Superintendent for information puposes and proceeds with the third and final readings of By-Law No. 15-2025 (Morrow Brabec Branch of Cumming Municipal Drain), By-Law No. 16-2025 (County Road Branch of Cumming Municipal Drain including Morrow Spur) and By-Law No. 17-2025 (McRae Branch of McKenzie Municipal Drain including Brabant Branch) to provide amendments to these drains pursuant to Section 78(1) of the Drainage Act. DRAIN04-2025SDG County Road 22 Project - 3 Drain Amendments -Pdf 55 - 619.3. **Brisson Municipal Drain - Amendment to Engineer's Report** THAT the Council of the Township of North Stormont receives Report No. 05-2025 from the Drainage Superintendent for information purposes and approves the revised design of the Brisson Municipal Drain due to unforseen circumstances during construction and proceed with

Court of Revision - 10 Apr 2025 - Minutes - McRae Branch of McKenzie

Court of Revision - 10 Apr 2025 - Minutes - Morrow Brabec Branch of

Municipal Drain (including Brabant Branch)

9.

|      | afficiently by-Law No. 70-2024 to include the desing change.                                                                                                                                                                                                                                                                                                                                                                                                          |           |
|------|-----------------------------------------------------------------------------------------------------------------------------------------------------------------------------------------------------------------------------------------------------------------------------------------------------------------------------------------------------------------------------------------------------------------------------------------------------------------------|-----------|
|      | DRAIN05-2025Brisson Municipal Drain - Amendment to Engineer's                                                                                                                                                                                                                                                                                                                                                                                                         |           |
|      | Report - Pdf                                                                                                                                                                                                                                                                                                                                                                                                                                                          |           |
| 9.4. | Appointment of Acting Deputy Chief of Station 2 Crysler THAT the Council of the Township of North Stormont receives Report No. FIRE- 01-2025 recommending that Council approve the appointment of Captain Daniel Richer to the position of Acting Deputy Chief.  FIRE01-2025Appointment of Acting Deputy Chief of Station 2 Crysler- Pdf                                                                                                                              | 62 - 63   |
| 9.5. | Township of North Stormont Alcohol Policy update THAT the Council of the Township of North Stormont accepts Report No. 12-2025 from the Director of Parks, Recreation and Facilities to approve the draft revised Alcohol Policy to reflect current AGCO regulations and municipal procedures to be passed by by-law at a future meeting.  REC12-2025Township of North Stormont Alcohol Policy update - Pdf                                                           | 64 - 104  |
| 9.6. | Purchase of Plow Truck THAT the Council of the Township of North Stormont receives report PW 08-2025 from the Public Works Superintendent for information purposes for the purchase of a new plow truck.  PW08-2025Purchase of Plow Truck - Pdf                                                                                                                                                                                                                       | 105 - 106 |
| 9.7. | Manley Road Guardrail Installation THAT the Council of the Township of North Stormont receives report PW 09-2025 from the Public Works Superintendent and approves proceeding with the Manley Road guardrail installation project in 2025 with additional costs funded through a transfer from the Roads Reserve in the amount of \$68,000.  PW09-2025Manley Road Guardrail Installation - Pdf                                                                        | 107 - 108 |
| 9.8. | Moose Creek WWTL Class EA THAT the Council of the Township of North Stormont receives report PW 10-2025 from the Public Works Superintendent and awards the contract to CIMA+ for Consulting Engineering Services for the undertaking of the Moose Creek Wastewater Treatment Lagoon Class EA, at the recommendation of the Public Works Department and the Ontario Clean Water Agency in the amount of \$212,200 plus tax.  PW10-2025Moose Creek WWTL Class EA - Pdf | 109 - 116 |
| 9.9. | Q1 2025 Variance Report THAT the Council of the Township of North Stormont accepts report FIN 06-2025 from the Treasurer regarding the first quarter variance report for the period ending March 31, 2025 for information purposes only.                                                                                                                                                                                                                              | 117 - 139 |