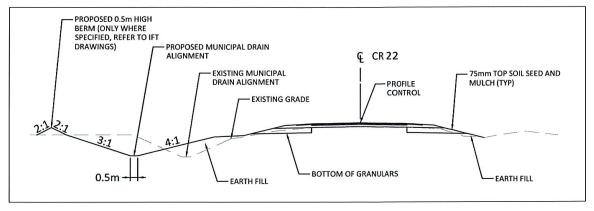

| \$ | 37.61                |

#### Summary

| · ·                                               |           |              | <br>           |
|---------------------------------------------------|-----------|--------------|----------------|
| Real Properties - Township of North Stormont      | \$ 779.85 | \$<br>60.32  | \$<br>840.17   |
| Roads - Township of North Stormont                | \$ 37.61  | \$           | \$<br>37.61    |
| United Counties of Stormont, Dundas and Glengarry | \$ 82.54  | \$<br>39.68  | \$<br>122.22   |
| Sub-Total (Pre-Tax/Grant)                         | \$ 900.00 | \$<br>100.00 | \$<br>1,000.00 |







Subject: Municipal Drain Assessment

Project: BTE File 22-019, Stormont, Dundas and Glengarry Counties, County Road 22 Rehabilitation

Date: July 30, 2024





Figure 3: Municipal Drain Typical Section

#### 7.0 RESULTS AND COMMENTS

#### 7.1 Design Flows

Peak flows for the driveway culverts along the realigned drain sections are summarized in Table 4.

Table 4: Proposed Municipal Drain Realignment Peak Flow Results

| Municipal Drain Branch | Design Flow<br>(m³/s) |
|------------------------|-----------------------|
| Brabant Branch         | 0.58                  |
| McRae Branch           | 1.66                  |
| Morrow-Brabec Branch   | 0.49                  |
| County Road Branch     | 1.21                  |

#### 7.2 Culvert Sizing

**Table 5** shows the recommended sizes for the driveway culverts to convey the minimum 10-year design flow. HEC-RAS Analysis Report and Results are presented in **Appendix A**.

**Table 5: Proposed Culve