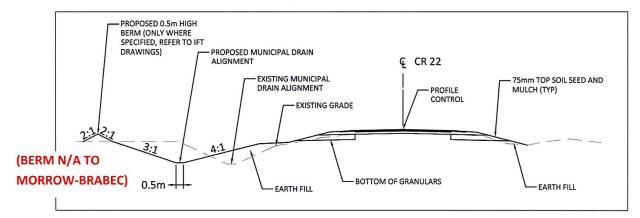

<u>Court of Revision - 10 Apr 2025 - Minutes - County Road Branch of Cumming Municipal Drain (including Morrow Spur)</u>

14 - 19

Cumming Municipal Drain 20 - 358.2. **North Stormont Committee of Adjustment South Nation Conservation** THAT the Council of the Township of North Stormont accept and approve the following committee minutes as presented: North Stormont Committee of Adjusment Minutes of March 7, 2025 South Nation Conservation Board Minutes of March 20, 2025 for information purposes. NS COA Minutes - March 7, 2025 SNC Minutes - March 20, 2025 RECEIVING OF MONTHLY STAFF REPORTS AND RECOMMENDATIONS 36 - 52 BE it resolved that the following monthly reports be received: By-Law Enforcement Building Fire Recreation & Facilities Public Works CAO **REPORT - MLEO REPORT - BUILDING REPORT - FIRE REPORT - RECREATION & FACILITIES REPORT - PUBLIC WORKS REPORT - CAO** 9.2. SDG County Road 22 Project - 3 Drain Amendments 53 - 54 THAT the Council of the Township of North Stormont receives Report 04-2025 from the Drainage Superintendent for information puposes and proceeds with the third and final readings of By-Law No. 15-2025 (Morrow Brabec Branch of Cumming Municipal Drain), By-Law No. 16-2025 (County Road Branch of Cumming Municipal Drain including Morrow Spur) and By-Law No. 17-2025 (McRae Branch of McKenzie Municipal Drain including Brabant Branch) to provide amendments to these drains pursuant to Section 78(1) of the Drainage Act. DRAIN04-2025SDG County Road 22 Project - 3 Drain Amendments -Pdf 55 - 619.3. **Brisson Municipal Drain - Amendment to Engineer's Report** THAT the Council of the Township of North Stormont receives Report No. 05-2025 from the Drainage Superintendent for information purposes and approves the revised design of the Brisson Municipal Drain due to unforseen circumstances during construction and proceed with