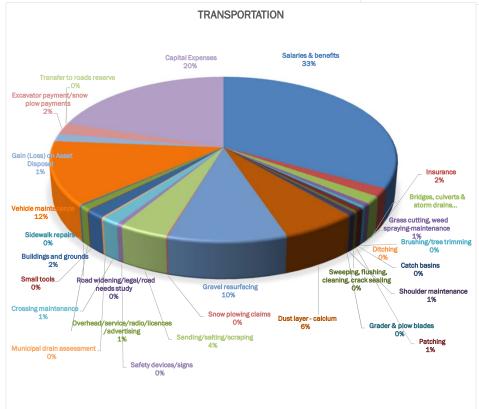

| TRANSPORTATION                                   |                     |                      |                      |                    |                    |                    |
|--------------------------------------------------|---------------------|----------------------|----------------------|--------------------|--------------------|--------------------|
|                                                  | 2016<br>31-Dec      | 2017<br>BUDGET       | 2017<br>31-Dec       | 2018<br>BUDGET     | 2018<br>31-Dec     | 2019<br>BUDGET     |
| ROADS OPERATION                                  |                     |                      |                      |                    | Unaudited          |                    |
| Salaries & benefits                              | 775,869             | 703,397              | 704,670              | 774,588            | 721.255            | 776,700            |
| Insurance                                        | 36,418              | 36,000               | 38,133               | 36,000             | 37,426             | 37,500             |
| Bridges, culverts & storm drains                 | 11,604              | 45,000               | 31,481               | 27,000             | 22,567             | 35,000             |
| Grass cutting, weed spraying-maintenance         | 15,274              | 21,000               | 11,456               | 12,000             | 15,542             | 14,000             |
| Brushing/tree trimming                           | 5,266               | 5,500                | 5,266                | 2,500              | 2,442              | 7,500              |
| Ditching                                         | 330                 | 1,000                | -                    | 1,000              | 509                | 1,000              |
| Catch basins                                     | 1,126               | 2,500                | 2,404                | 4,500              | -                  | 4,500              |
| Patching                                         | 11,827              | 12,000               | 10,607               | 9,000              | 8,450              | 12,000             |
| Sweeping, flushing, cleaning, crack sealing      | 6,182               | 10,500               | 10,040               | 8,500              | 7,299              | 8,500              |
| Shoulder maintenance                             | 10,167              | 12,500               | 934                  | 9,000              | 3,032              | 12,500             |
| Grader & plow blades                             | 10,107              | 2,500                | 725                  | 2,000              | 1,582              | 2,500              |
| Dust layer - calcium                             | 144,137             | 146,000              | 146,611              | 145,500            | 134,228            | 146,000            |
| Gravel resurfacing                               | 229.777             | 230,000              | 229,940              | 230,000            | 230,453            | 230,000            |
| Snow plowing claims                              | 2,077               | 3,000                | 1,321                | 1,500              | 4,196              | 3,000              |
| Sanding/salting/scraping                         | 90,145              | 61,000               | 76,657               | 69,500             | 93.839             | 95,500             |
| Safety devices/signs                             | 16,161              | 13,500               | 12,012               | 11,500             | 3,945              | 11,500             |
| Crossing maintenance                             | 39,838              | 36.000               | 32.130               | 31,000             | 30,132             | 35,000             |
| Municipal drain assessment                       | 4,412               | 5,000                | 4,505                | 5,000              | 3,340              | 5,000              |
| Buildings and grounds                            | 29,433              | 33,500               | 38,686               | 29.000             | 36,562             | 38,000             |
| Small tools                                      | 6,072               | 6,000                | 5,109                | 2,000              | 2,231              | 2,500              |
| Overhead/service/radio/licences/advertis         | 19,649              | 20,700               | 15,686               | 19,800             | 19,421             | 21,600             |
| Road widening/legal/road needs study             | 19,049              | 2,000                | 13,080               | 1,500              | 19,421             | 2,000              |
| Sidewalk repairs                                 | 717                 | 3,000                | -                    | 2,500              | 554                | 3,000              |
|                                                  |                     |                      | 325,312              |                    |                    |                    |
| Vehicle maintenance                              | 259,930             | 260,000              | 323,312              | 263,500            | 302,115            | 295,000<br>35,000  |
| Gain (Loss) on Asset Disposal                    | 63,800              | 22.602               | 33,684               | 24.402             | 24.402             |                    |
| Excavator payment/snow plow payments             | •                   | 33,683               | •                    | 34,492             | 34,492             | 53,320             |
| Transfer to roads reserve TOTAL ROADS-OPERATIONS | 39,000<br>1,819,211 | 103,000<br>1,808,280 | 103,000<br>1,840,369 | 1,732,880          | 1,715,612          | 1,888,120          |
| CARITAL TRANSPORTATION                           |                     |                      |                      |                    |                    |                    |
| CAPITAL TRANSPORTATION                           | 177,166             | 406.000              | 24 101               | 407.960            | 202 514            | 474.050            |
| Capital Expenses                                 | 177,166             | 406,000              | 34,191<br>34,191     | 427,862<br>427,862 | 392,514<br>392,514 | 471,950<br>471,950 |
|                                                  |                     | 100,000              | ,                    | ,                  |                    | ,                  |
| TOTAL ROADS                                      | 1,996,377           | 2,214,280            | 1,874,560            | 2,160,742          | 2,108,126          | 2,360,070          |
|                                                  |                     |                      |                      |                    |                    |                    |
| LIGHTING                                         |                     |                      |                      |                    |                    |                    |
| Lighting debenture payment                       | -                   | 44,372               | 44,372               | 45,502             | 45,502             | 45,864             |
| Lighting electricity and maintenace              | 27,510              | 23,600               | 25,009               | 22,000             | 22,214             | 22,000             |
| TOTAL LIGHTING                                   | 27,510              | 67,972               | 69,381               | 67,502             | 67,716             | 67,864             |