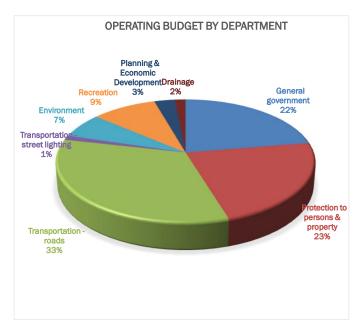

| General Government                            |           |           |           |           |           |           |
|-----------------------------------------------|-----------|-----------|-----------|-----------|-----------|-----------|
|                                               | 2016      | 2017      | 2017      | 2018      | 2018      | 2019      |
|                                               | 31-Dec    | BUDGET    | 31-Dec    | BUDGET    | 31-Dec    | BUDGET    |
|                                               |           |           |           |           | Unaudited |           |
| COUNCIL                                       |           |           |           |           |           |           |
| Remuneration                                  | 72,566    | 76,453    | 72,677    | 105,437   | 98,200    | 126,400   |
| Conventions & functions                       | 20,822    | 16,000    | 16,819    | 8,000     | 8,627     | 12,000    |
| Materials, supplies, mileage etc.             | 8,052     | 8,600     | 8,226     | 6,100     | 1,531     | 2,000     |
| Elections                                     | 6,862     | 1,900     | 6,208     | 1,000     | 17,885    | -         |
| Election Reserve                              | -         |           | -         | -         | 15,000    | 5,000     |
|                                               | 108,302   | 102,953   | 103,930   | 120,537   | 111,243   | 145,400   |
| ADMINISTRATION                                |           |           |           |           |           |           |
| Salaries & Benefits                           | 555,090   | 590,874   | 570,038   | 610,499   | 572,793   | 644,348   |
| Conventions, conferences & mileage            | 20,622    | 17,500    | 19,921    | 15,000    | 7,357     | 10,000    |
| Office supplies & equipment                   | 14,670    | 16,300    | 19,718    | 9,000     | 23,963    | 23,000    |
| Training expense, Subscription and Membership | 9,190     | 9,000     | 12,158    | 9,000     | 20,763    | 15,000    |
| Legal fees                                    | 25,176    | 30,000    | 45,187    | 30,000    | 29,193    | 30,000    |
| Audit                                         | 10,685    | 11,000    | 20,940    | 15,500    | 15,518    | 16,000    |
| Consultants                                   | 61,018    | 34,000    | 80,786    | 86,500    | 103,069   | 70,000    |
| Insurance                                     | 12,718    | 13,000    | 12,771    | 13,000    | 12,938    | 13,000    |
| Advertising & promotion                       | 3,675     | -         | 1,204     | 1,100     | 5,035     | 1,000     |
| Interest & bank charges                       | 14,012    | 11,000    | 5,389     | 11,000    | 5,916     | 11,000    |
| Tax write-offs, interest                      | 20,839    | -         | 3,211     | 9,000 -   | 6,330     | 3,500     |
| Postage & courier                             | 14,811    | 12,000    | 17,377    | 10,000    | 6,450     | 8,000     |
| Telephone, cell phones, internet              | 7,977     | 10,100    | 14,425    | 12,000    | 17,492    | 19,000    |
| Hydro & gas                                   | 11,425    | 10,500    | 10,627    | 10,500    | 9,649     | 9,500     |
| Leases & contracts                            | 17,130    | 18,000    | 10,606    | 17,000    | 11,434    | 15,000    |
| Building maintenance                          | 22,643    | 50,500    | 12,382    | 28,000    | 40,844    | 17,500    |
| Software, Computers & Maintenance             | 17,117    | 20,000    | 29,421    | 37,000    | 37,373    | 30,000    |
| Loans Interest                                | 73,192    | 79,300    | 81,015    | 72,226    | 72,412    | 85,447    |
| Other (Undoubtful accounts)                   | -         | 45,137    |           | 1,835     | -         | 8,780     |
| Transfer to Reserve                           | 12,765    | -         | -         | 40,000    | -         | 97,000    |
|                                               | 924,755   | 978,211   | 967,176   | 1,034,490 | 985,869   | 1,127,075 |
| TOTAL OPERATIONS                              | 1,033,057 | 1,081,164 | 1,071,106 | 1,155,027 | 1,097,112 | 1,272,475 |
| CAPITAL                                       |           |           |           |           |           |           |
| Township Building                             | 44,955    | 10,000    | 10,990    | 15,000    | -         | 16,500    |
| _                                             | 44,955    | 10,000    | 10,990    | 15,000    | -         | 16,500    |
| TOTAL GENERAL GOVERNMENT                      | 1,078,012 | 1,091,164 | 1,082,096 | 1,170,027 | 1,097,112 | 1,288,975 |

| PROTECTION TO PERSONS AND PROPERTY        |         |         |         |         |           |         |
|-------------------------------------------|---------|---------|---------|---------|-----------|---------|
|                                           | 2016    | 2017    | 2017    | 2018    | 2018      | 2019    |
|                                           | 31-Dec  | BUDGET  | 31-Dec  | BUDGET  | 31-Dec    | BUDGET  |
|                                           |         |         |         |         | Unaudited |         |
| FIRE                                      |         |         |         |         |           |         |
| Fire salaries & Benefits - Administration | 126,802 | 150,000 | 173,652 | 63,017  | 58,757    | 69,900  |
| Fire salaries - Volunteers                |         |         |         | 119,264 | 132,011   | 134,300 |
| Convention, conferences & mileage         | 12,187  | 12,000  | 4,126   | 7,200   | 8,665     | 8,000   |
| Training                                  |         |         | 9,205   | 20,000  | 10,271    | 21,208  |
| Consultant (Fire Master Plan)             |         |         |         |         |           | -       |
| Office Supplies, equipement, etc.         | 14,837  | 3,400   | 8,629   | 2,000   | 8,980     | 5,500   |
| Radio & Pagers                            | 2,886   | -       | 2,305   | -       | 2,903     | 1,500   |
| Fire Dispatch                             | 20,870  | 35,000  | 68,815  | 35,000  | 40,226    | 35,000  |
| Automatic Aid                             | 7,398   | 10,000  | -       | 5,000   | 9,653     | 12,500  |
| Prevention & public education             | 3,418   | 1,500   | 4,296   | 13,000  | 7,727     | 11,000  |
| Subscription & Membership                 | 400     | 1,200   | -       | 1,200   | 264       | 1,170   |
| Insurance                                 | 25,118  | 28,000  | 27,891  | 28,000  | 26,597    | 28,000  |
| Advertising & promotion                   | 3,666   | -       | 835     | 1,500   | 3,970     | 2,000   |
| Leases/Contracts                          | -       | 2,000   | 9,098   | 30,300  | 44,169    | 26,500  |
| Cell Phones Allowance                     | 1,120   | 1,920   | 1,000   | 3,880   | -         | -       |
| Telephone                                 | 8,033   | 2,000   | 6,394   | -       | 3,814     | 4,000   |
| Heathing, hydro & gas                     | 14,824  | 18,000  | 15,380  | 13,000  | 15,924    | 13,000  |
| Vehicles Maintenance                      | 18,436  | 14,000  | 12,667  | 14,000  | 29,583    | 22,000  |
| Fuel                                      | 5,220   | 8,000   | 1,579   | 8,000   | 3,888     | 4,000   |
| Equipment purchase & maintenance          | 8,109   | 9,000   | 12,812  | 8,000   | 8,738     | 17,000  |
| Uniforms                                  | -       |         | -       | 15,200  | 11,501    | 8,000   |
| Medical supplies                          | -       |         | -       | 2,500   | 215       | 2,500   |
| Fire extinguisher                         | 109     | 2,000   | 796     | 2,000   | 1,290     | 3,500   |
| Air tank refil & tests                    | 2,005   | 4,400   | 235     | -       | 2,209     | 3,500   |
| Personal Protective Equipment             | 29,617  | 8,000   | 15,343  | 18.000  | 20,214    | 18,000  |
| Building maintenance                      | 11,956  | 8,800   | 19,462  | 9.000   | 10,079    | 10,000  |
| Debenture payment: Water Truck            | -       | 38,843  | 38,843  | 63,773  | 39,773    | 79,810  |
| Gain (Loss) on Asset Disposal             | -       | ,       | -       | ,       | 50,793    | -       |
| Appropriations to reserves                | 100,000 | 125.000 | 125,000 | -       | -         | -       |
| , , , , , , , , , , , , , , , , , , ,     | 417,011 | 483,063 | 558,363 | 482,834 | 552,214   | 541,888 |
| CAPITAL FIRE DEPARTMENT                   |         |         |         |         |           |         |
| Capital Expenses                          | 128,247 | 66,600  | 67,824  | 28,490  | 619,869   | 167,000 |
|                                           | 128,247 | 66,600  | 67,824  | 28,490  | 619,869   | 167,000 |
|                                           |         |         | ,       | ,       |           |         |

| PROTECTION TO PERSONS AND PROPERTY                     |         |         |          |         |           |                 |
|--------------------------------------------------------|---------|---------|----------|---------|-----------|-----------------|
|                                                        | 2016    | 2017    | 2017     | 2018    | 2018      | 2019            |
|                                                        | 31-Dec  | BUDGET  | 31-Dec   | BUDGET  | 31-Dec    | BUDGET          |
|                                                        |         |         |          |         | Unaudited |                 |
| MUNICIPAL OWNED BUILDINGS                              |         |         |          |         |           |                 |
| Debenture payment Avonmore Place                       | 29.091  | 30,403  | 30,403   | 31,774  | 31,774    | 16,421          |
| Cemetery grass cutting & repairs                       | 17,032  | 7,000   | 2,538    | 5,000   | 2,058     | 2,400           |
| General grass cutting, maintenance, snow removal, etc. | 21,710  | 20,600  | 20,985   | 19,000  | 19,863    | 21,165          |
| deficial glass eating, maintenance, show removal, etc. | 67,833  | 58,003  | 53,926   | 55,774  | 53,695    | 39,986          |
| CONSERVATION AUTHORITIES                               |         |         |          |         |           |                 |
| South Nation                                           | 30,555  | 33,000  | 34,172   | 35,221  | 35,221    | 37,644          |
| Raisin River                                           | 6,343   | 7,000   | 6,288    | 7,000   | 6,970     |                 |
| raisiii rivei                                          | 36,898  | 40,000  | 40,460   | 42,221  | 42,191    | 7,219<br>44,863 |
|                                                        |         |         |          |         |           |                 |
| DOG CONTROL                                            | 24,909  | 23,550  | 32,957   | 23,550  | 30,433    | 27,313          |
| BUILDING INSPECTOR                                     |         |         |          |         |           |                 |
| Salaries & Benefits                                    | 157,616 | 142,971 | 139,861  | 97,571  | 76,493    | 157,425         |
| Training & Conference                                  | 2,718   | 2,500   | 356      | 250     | 607       | 2,000           |
| Membersip & Subscription                               | 891     |         | 585      |         | 457       | 1,705           |
| Cell Phones                                            | 1,437   |         | 1,207    |         | 1,508     | 780             |
| Misc, materials & supplies                             | 3,752   | 5,000   | 2,737    | 2,500   | 2,806     | 6,000           |
| Fuel, truck maintenance & mileage                      | 5,379   | 4,050   | 4,481    | 4,300   | 1,346     | 3,500           |
| Legal Fees & Enginneering                              | -       |         | -        |         | 19,838    | 10,000          |
| Consulting Fees                                        | -       |         | -        |         | 31,398    | 5,000           |
| Building reserve                                       | 474 700 | 454504  | 4.40.007 | 404004  | 404454    | 398,413         |
|                                                        | 171,793 | 154,521 | 149,227  | 104,621 | 134,454   | 584,823         |
| BY LAW & PROPERTY STANDARDS                            |         |         |          |         |           |                 |
| Salaries & Benefits                                    | 20,508  | 26,541  | 1,087    | 41,144  | 44,263    | 47,000          |
| Fuel, truck maintenance & mileage                      | -       | 450     | 18       | 1,500   | 1,071     | 3,375           |
| Cell Phones                                            | -       |         | 163      |         | 122       | 780             |
| Training expenses                                      | -       |         | -        |         | 1,216     | 1,200           |
| Misc, materials & supplies                             | 1,290   |         | 717      |         | 1,886     | 1,175           |
| Property standars expenses                             | 681     | 1,500   | 16       | 1,500   |           | 500             |
|                                                        | 22,479  | 28,491  | 2,001    | 44,144  | 48,557    | 54,030          |
| ACCESS & DISABILITY SERVICES                           | 244     | -       | -        | -       | 1,136     | 1,500           |
| EMERGENCY PREPAREDNESS                                 | 5,488   | 8,820   | 5,749    | 8,200   | 2,044     | 3,000           |
| LIVESTOCK/FENCEVIEWERS                                 | 553     | 2,000   | -        | 1,000   | 512       | 500             |
| TOTAL OPERATIONS                                       | 747,208 | 798,449 | 842,683  | 762,345 | 865,237   | 1,297,902       |
|                                                        | ,200    | ,       | 3.2,000  |         |           | _,,             |
| TOTAL - PROTECTION TO PERSONS & PROPERTY               | 875,455 | 865,049 | 910,507  | 790,835 | 1,485,106 | 1,464,902       |
|                                                        | 0.0,.00 | 300,0.0 | 3_0,00   |         | _,,       | _,,             |

| TRANSPORTATION                                   |                     |                      |                      |                    |                    |                    |
|--------------------------------------------------|---------------------|----------------------|----------------------|--------------------|--------------------|--------------------|
|                                                  | 2016<br>31-Dec      | 2017<br>BUDGET       | 2017<br>31-Dec       | 2018<br>BUDGET     | 2018<br>31-Dec     | 2019<br>BUDGET     |
| ROADS OPERATION                                  |                     |                      |                      |                    | Unaudited          |                    |
| Salaries & benefits                              | 775,869             | 703,397              | 704,670              | 774,588            | 721.255            | 776,700            |
| Insurance                                        | 36,418              | 36,000               | 38,133               | 36,000             | 37,426             | 37,500             |
| Bridges, culverts & storm drains                 | 11,604              | 45,000               | 31,481               | 27,000             | 22,567             | 35,000             |
| Grass cutting, weed spraying-maintenance         | 15,274              | 21,000               | 11,456               | 12,000             | 15,542             | 14,000             |
| Brushing/tree trimming                           | 5,266               | 5,500                | 5,266                | 2,500              | 2,442              | 7,500              |
| Ditching                                         | 330                 | 1,000                | -                    | 1,000              | 509                | 1,000              |
| Catch basins                                     | 1,126               | 2,500                | 2,404                | 4,500              | -                  | 4,500              |
| Patching                                         | 11,827              | 12,000               | 10,607               | 9,000              | 8,450              | 12,000             |
| Sweeping, flushing, cleaning, crack sealing      | 6,182               | 10,500               | 10,040               | 8,500              | 7,299              | 8,500              |
| Shoulder maintenance                             | 10,167              | 12,500               | 934                  | 9,000              | 3,032              | 12,500             |
| Grader & plow blades                             | 10,107              | 2,500                | 725                  | 2,000              | 1,582              | 2,500              |
| Dust layer - calcium                             | 144,137             | 146,000              | 146,611              | 145,500            | 134,228            | 146,000            |
| Gravel resurfacing                               | 229.777             | 230,000              | 229,940              | 230,000            | 230,453            | 230,000            |
| Snow plowing claims                              | 2,077               | 3,000                | 1,321                | 1,500              | 4,196              | 3,000              |
| Sanding/salting/scraping                         | 90,145              | 61,000               | 76,657               | 69,500             | 93.839             | 95,500             |
| Safety devices/signs                             | 16,161              | 13,500               | 12,012               | 11,500             | 3,945              | 11,500             |
| Crossing maintenance                             | 39,838              | 36.000               | 32.130               | 31,000             | 30,132             | 35,000             |
| Municipal drain assessment                       | 4,412               | 5,000                | 4,505                | 5,000              | 3,340              | 5,000              |
| Buildings and grounds                            | 29,433              | 33,500               | 38,686               | 29.000             | 36,562             | 38,000             |
| Small tools                                      | 6,072               | 6,000                | 5,109                | 2,000              | 2,231              | 2,500              |
| Overhead/service/radio/licences/advertis         | 19,649              | 20,700               | 15,686               | 19,800             | 19,421             | 21,600             |
| Road widening/legal/road needs study             | 19,049              | 2,000                | 13,080               | 1,500              | 19,421             | 2,000              |
| Sidewalk repairs                                 | 717                 | 3,000                | -                    | 2,500              | 554                | 3,000              |
|                                                  |                     |                      | 325,312              |                    |                    |                    |
| Vehicle maintenance                              | 259,930             | 260,000              | 323,312              | 263,500            | 302,115            | 295,000<br>35,000  |
| Gain (Loss) on Asset Disposal                    | 63,800              | 22.602               | 33,684               | 24.402             | 24.402             |                    |
| Excavator payment/snow plow payments             | •                   | 33,683               | •                    | 34,492             | 34,492             | 53,320             |
| Transfer to roads reserve TOTAL ROADS-OPERATIONS | 39,000<br>1,819,211 | 103,000<br>1,808,280 | 103,000<br>1,840,369 | 1,732,880          | 1,715,612          | 1,888,120          |
| CARITAL TRANSPORTATION                           |                     |                      |                      |                    |                    |                    |
| CAPITAL TRANSPORTATION                           | 177,166             | 406.000              | 24 101               | 407.960            | 202 514            | 474.050            |
| Capital Expenses                                 | 177,166             | 406,000              | 34,191<br>34,191     | 427,862<br>427,862 | 392,514<br>392,514 | 471,950<br>471,950 |
|                                                  |                     | 100,000              | ,                    | ,                  |                    | ,                  |
| TOTAL ROADS                                      | 1,996,377           | 2,214,280            | 1,874,560            | 2,160,742          | 2,108,126          | 2,360,070          |
|                                                  |                     |                      |                      |                    |                    |                    |
| LIGHTING                                         |                     |                      |                      |                    |                    |                    |
| Lighting debenture payment                       | -                   | 44,372               | 44,372               | 45,502             | 45,502             | 45,864             |
| Lighting electricity and maintenace              | 27,510              | 23,600               | 25,009               | 22,000             | 22,214             | 22,000             |
| TOTAL LIGHTING                                   | 27,510              | 67,972               | 69,381               | 67,502             | 67,716             | 67,864             |

| Environment                                                 |                |                |                |                |                |                |
|-------------------------------------------------------------|----------------|----------------|----------------|----------------|----------------|----------------|
|                                                             | 2016<br>31-Dec | 2017<br>BUDGET | 2017<br>31-Dec | 2018<br>BUDGET | 2018<br>31-Dec | 2019<br>BUDGET |
|                                                             |                |                |                |                | Unaudited      |                |
| WASTE & LANDFILL                                            |                |                |                |                |                |                |
| Salaries & benefits                                         | 71,445         | 75,441         | 59,198         | 80,941         | 69,156         | 80,065         |
| Materials & supplies                                        | 265            | 1,900          | 305            | 500            | 15,704         | 1,000          |
| Garbage truck expenses                                      | 12,363         | 6,405          | 14,672         | 11,200         | 11,083         | 11,700         |
| Garbage truck/recycle spare                                 | 301            | 2,000          | 6,822          | 3,700          | 5,799          | 3,700          |
| Landfill sites -maint. and signs                            | -              | -              | 23,115         | -              | 23             | -              |
| Consultants                                                 | 40,499         | 34,000         | 30,580         | 36,000         | 74,553         | 45,000         |
| Lafleche environmental                                      | 101,364        | 100,000        | 105,745        | 100,000        | 105,698        | 105,000        |
| TOTAL WASTE & LANDFILL                                      | 226,237        | 219,746        | 240,437        | 232,341        | 282,016        | 246,465        |
| RECYCLING                                                   |                |                |                |                |                |                |
| Salaries & benefits                                         | 60,325         | 40,000         | 53,533         | 41,564         | 35,259         | 41,790         |
| Materials & supplies                                        | -              | 600            | 73             | -              | 27             | -              |
| Recycling plan & promotion (blue boxes, tires, electronics) | -              | 100            | -              | -              | 3,027          | 1,000          |
| Recycling truck expenses                                    | 18,518         | 10,000         | 17,941         | 8,500          | 28,259         | 17,700         |
| Hazardous waste event                                       | 15,080         | 15,000         | 14,133         | 15,000         | -              | 15,000         |
| Recycle Truck Debenture Payment                             | -              | 22,976         | 22,976         | 23,528         | 23,528         | 23,528         |
| Tipping fees                                                | 30,417         | 31,000         | 30,371         | 31,000         | 26,260         | 25,000         |
| TOTLA RECYCLING                                             | 124,340        | 119,676        | 139,027        | 119,592        | 116,360        | 124,018        |
| TOTAL ENVIRONMENT - OPERATIONS                              | 350,577        | 339,422        | 379,464        | 351,933        | 398,376        | 370,483        |
| CAPITAL PURCAHSE - GARBAGE TRUCK                            | 2,839          | -              | -              | -              | -              | -              |
| TOTAL ENVIRONMENT                                           | 347,738        | 339,422        | 379,464        | 351,933        | 398,376        | 370,483        |

| RECREATION                                              |         |         |         |         |                     |         |
|---------------------------------------------------------|---------|---------|---------|---------|---------------------|---------|
|                                                         | 2016    | 2017    | 2017    | 2018    | 2018                | 2019    |
|                                                         | 31-Dec  | BUDGET  | 31-Dec  | BUDGET  | 31-Dec<br>Unaudited | BUDGET  |
| GENERAL RECREATION                                      |         |         |         |         | Unaudited           |         |
| Insurance - Parks & Rec                                 | 25,354  | 25,500  | 26,053  | 26,053  | 22,979              | 23,000  |
| Library Grant - Arena                                   | -       | 1,844   | -       | -       | -                   | -       |
| Donations and Grants                                    | 12,173  | 20,600  | 22,900  | 4,300   | 4,900               | 4,700   |
| Crysler Arena Debenture                                 | 22,518  | 23,250  | 23,250  | 24,007  | 24,007              | 24,789  |
| Grants paid to Recreation Groups                        | 62,500  | 55,000  | 55,172  | 26,000  | 26,000              | 105,000 |
| Grant - Berwick                                         |         |         |         | 5,000   | 5,000               | -       |
| Grant - Crysler                                         |         | 15,000  |         | 10,000  | 10,000              |         |
| Grant - Finch                                           |         |         |         | -       | -                   | -       |
| Grant - Avonmore                                        |         | 15,000  |         | 5,000   | 5,000               |         |
| Grant - Avonmore pool                                   |         |         |         | -       |                     |         |
| Grant - Monkland                                        |         | 10,000  |         | -       | -                   |         |
| Grant - Moose Creek                                     |         | 15,000  |         | 6,000   | 6,000               |         |
| Grant - Moose Creek Pool                                |         |         |         |         |                     |         |
| TOTAL GENERAL RECREATION                                | 122,545 | 126,194 | 127,375 | 80,360  | 77,886              | 157,489 |
| ARENA                                                   |         |         |         |         |                     |         |
| Salaries & benefits                                     | 136,386 | 121,986 | 121,801 | 124,904 | 132,077             | 135,798 |
| Training and membership                                 | 1,231   | -       | 510     | 2,170   | 505                 | 420     |
| Materials & supplies                                    | 15,385  | 12,800  | 15,110  | 10,695  | 11,808              | 16,000  |
| Buildings maintenance                                   | 148,629 | 118,987 | 140,645 | 133,270 | 142,143             | 125,750 |
| General Building expenses                               | 8,533   | 4,500   | 3,969   | 6,000   | -                   | -       |
| Insurance - Arena                                       | 21,881  | 22,000  | 22,434  | 22,434  | 19,973              | 22,000  |
| Debenture Payment                                       | 56,102  | 57,935  | 57,935  | 59,827  | 59,827              | 61,781  |
| TOTAL ARENA                                             | 388,147 | 338,208 | 362,404 | 359,301 | 366,334             | 361,749 |
| POOLS & RECREATION CENTRES                              |         |         |         |         |                     |         |
| Moose Creek Pool - Salaries                             | 20,238  | 10,470  | 15,942  | 13,715  | 1,680               | 5,000   |
| Moose Creek Pool maintenance and supplies               | ,       | ,       |         |         | _,                  | -       |
| Moose Creek (Centre) utilities and maintenance          |         | -       | 5,901   | 7,350   | 13,990              | -       |
| Avonmore Pool - Salaries                                | 17,944  | 10,465  | 14,570  | 10,988  | 7,280               | 5,000   |
| Avonmore Pool maintenance and supplies                  |         |         |         |         |                     | -       |
| Avonmore North Stormont Place utilities and maintenance | 26,493  | -       | 29,179  | 23,700  | 29,591              | -       |
| Berwick Ball Park                                       | -       |         | 69      | 480     | 694                 | -       |
| Crysler summer students                                 | 3,941   | -       | 5,472   | 5,250   | 6,622               | -       |
| Crysler utilities and maintenance                       | -       | -       | 17,655  | 24,300  | 22,845              | -       |
| Monkland utilities and maintenance                      | -       | -       | 4,975   | 3,800   | 4,317               | -       |
| Finch utilities and maintenance                         | 5,817   |         | 3,746   | 3,400   | 2,392               | -       |
| TOTAL POOLS & RECREATION CENTRES                        | 74,433  | 20,935  | 97,509  | 92,983  | 89,411              | 10,000  |
|                                                         |         |         |         |         |                     |         |
| TOTAL OPERATIONS                                        | 585,125 | 485,338 | 587,288 | 532,644 | 533,631             | 529,238 |
| CAPITAL                                                 |         |         |         |         |                     |         |
| North Stormont arena                                    | 16,077  | 18,000  | 28,453  | 7,200   | 11,965              | 20,000  |
| Recreation - Capital Projects                           | -       | 60,000  | 169,777 |         |                     |         |
| Avonmore Pool                                           |         |         |         | -       |                     | -       |
| Avonmore North Stormont Place Berwick                   |         |         |         |         |                     |         |
| Crysler - Capital Projects                              |         | 45,000  | 169,777 | 64,233  | 64,546              |         |
| Finch                                                   |         | 45,000  | 109,111 | 8,300   | 5,753               |         |
| Moose Creek                                             |         | 15,000  |         | -       | 3,753               |         |
| Moose Creek Pool                                        |         | 15,000  |         | -       |                     |         |
| Monkland                                                |         |         |         | 5,000   |                     |         |
| Walking trails                                          | 10      |         | 1       | 5,000   | 5,154               |         |
| TOTAL CAPITAL                                           | 16,087  | 78,000  | 198,231 | 84,733  | 87,417              | 20,000  |
| TOTAL RECREATION                                        | 601,212 | 563,338 | 785,519 | 617,377 | 621,048             | 549,238 |
| TOTAL NEOREATION                                        | 001,212 | 503,336 | 100,019 | 011,311 | 021,040             | 343,236 |

| PLANNING AND ECONOMIC DEVELOPMENT       |         |        |         |         |           |         |
|-----------------------------------------|---------|--------|---------|---------|-----------|---------|
|                                         | 2016    | 2017   | 2017    | 2018    | 2018      | 2019    |
|                                         | 31-Dec  | BUDGET | 31-Dec  | BUDGET  | 31-Dec    | BUDGET  |
|                                         |         |        |         |         | Unaudited |         |
| PLANNING                                |         |        |         |         |           |         |
| Salaries & Benefits                     | 67,089  | 68,168 | 89,303  | 52,014  | 46,891    | 63,570  |
| Materials & services                    | 7,240   | 5,600  | 6,044   | 5,205   | 5,152     | 5,500   |
| Drape                                   |         |        |         |         |           | 2,200   |
| Consultants                             | -       | -      | 2,383   | 35,000  | 44,764    | -       |
| Legal                                   | -       | -      | 4,070   | -       | 245       | -       |
| Committee                               |         |        |         |         |           | 1,050   |
| W/O Uncollectable                       | 97,092  |        | -       |         |           |         |
| TOTAL PLANNING                          | 171,421 | 73,768 | 101,800 | 92,219  | 97,053    | 72,320  |
| ECONOMIC DEVELOPMENT                    |         |        |         |         |           |         |
| Salaries & benefits                     | 41,967  | -      | 9,661   | 78,155  | 49,518    | 36,000  |
| Meetings & Conferences                  | 5,857   | 8,900  | 917     | 2,500   | 1,705     | 4,280   |
| Consultant                              |         |        |         |         |           | -       |
| General Expenses                        | 7,936   | 8,000  | 7,447   | 9,000   | 5,177     | 11,500  |
| Community Improvement Plan (CIP)        |         |        |         |         |           | 43,725  |
| TOTAL ECONOMIC DEVELOPMENT              | 55,760  | 16,900 | 18,025  | 89,655  | 56,399    | 95,505  |
|                                         |         |        |         |         |           |         |
| TOTAL OPERATIONS                        | 227,181 | 90,668 | 119,825 | 181,873 | 153,452   | 167,825 |
| CAPITAL                                 | _       | -      | _       | -       | -         | -       |
|                                         |         |        |         |         |           |         |
| TOTAL PLANNING AND ECONOMIC DEVELOPMENT | 227,181 | 90,668 | 119,825 | 181,873 | 153,452   | 167,825 |

| DRAINAGE                             |         |        |         |        |           |        |
|--------------------------------------|---------|--------|---------|--------|-----------|--------|
|                                      | 2016    | 2017   | 2017    | 2018   | 2018      | 2019   |
|                                      | 31-Dec  | BUDGET | 31-Dec  | BUDGET | 31-Dec    | BUDGET |
|                                      |         |        |         |        | Unaudited |        |
| GENERAL MUNICIPAL DRAINS             |         |        |         |        |           |        |
| General maintenance/write-offs       | 106,766 | 500    | 59,612  | 1,000  | 838       | 1,000  |
| Ineligible - drainage superintendent | 4,864   | 5,000  | 3,263   | 5,000  | 681       | 5,000  |
| Eligible - drainage superintendent   | 78,127  | 80,000 | 80,817  | 80,000 | 76,500    | 80,000 |
| Tile drainage payments               | 10,853  |        | 11,131  |        |           |        |
| Tile drainage inspection fees        | 250     |        | -       |        | -         | -      |
| TOTAL GENERAL MUNICIPAL DRANS        | 200,860 | 85,500 | 154,823 | 86,000 | 78,019    | 86,000 |
|                                      |         |        |         |        |           |        |
| CAPITAL                              | -       | -      | -       | -      | -         | -      |
|                                      |         |        |         |        |           |        |
| TOTAL DRAINAGE                       | 200,860 | 85,500 | 154,823 | 86,000 | 78,019    | 86,000 |