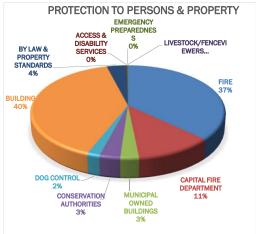

| PROTECTION TO PERSONS AND PROPERTY        |         |         |         |         |           |         |
|-------------------------------------------|---------|---------|---------|---------|-----------|---------|
|                                           | 2016    | 2017    | 2017    | 2018    | 2018      | 2019    |
|                                           | 31-Dec  | BUDGET  | 31-Dec  | BUDGET  | 31-Dec    | BUDGET  |
|                                           |         |         |         |         | Unaudited |         |
| FIRE                                      |         |         |         |         |           |         |
| Fire salaries & Benefits - Administration | 126,802 | 150,000 | 173,652 | 63,017  | 58,757    | 69,900  |
| Fire salaries - Volunteers                |         |         |         | 119,264 | 132,011   | 134,300 |
| Convention, conferences & mileage         | 12,187  | 12,000  | 4,126   | 7,200   | 8,665     | 8,000   |
| Training                                  |         |         | 9,205   | 20,000  | 10,271    | 21,208  |
| Consultant (Fire Master Plan)             |         |         |         |         |           | -       |
| Office Supplies, equipement, etc.         | 14,837  | 3,400   | 8,629   | 2,000   | 8,980     | 5,500   |
| Radio & Pagers                            | 2,886   | -       | 2,305   | -       | 2,903     | 1,500   |
| Fire Dispatch                             | 20,870  | 35,000  | 68,815  | 35,000  | 40,226    | 35,000  |
| Automatic Aid                             | 7,398   | 10,000  | -       | 5,000   | 9,653     | 12,500  |
| Prevention & public education             | 3,418   | 1,500   | 4,296   | 13,000  | 7,727     | 11,000  |
| Subscription & Membership                 | 400     | 1,200   | -       | 1,200   | 264       | 1,170   |
| Insurance                                 | 25,118  | 28,000  | 27,891  | 28,000  | 26,597    | 28,000  |
| Advertising & promotion                   | 3,666   | -       | 835     | 1,500   | 3,970     | 2,000   |
| Leases/Contracts                          | -       | 2,000   | 9,098   | 30,300  | 44,169    | 26,500  |
| Cell Phones Allowance                     | 1,120   | 1,920   | 1,000   | 3,880   | -         | -       |
| Telephone                                 | 8,033   | 2,000   | 6,394   | -       | 3,814     | 4,000   |
| Heathing, hydro & gas                     | 14,824  | 18,000  | 15,380  | 13,000  | 15,924    | 13,000  |
| Vehicles Maintenance                      | 18,436  | 14,000  | 12,667  | 14,000  | 29,583    | 22,000  |
| Fuel                                      | 5,220   | 8,000   | 1,579   | 8,000   | 3,888     | 4,000   |
| Equipment purchase & maintenance          | 8,109   | 9,000   | 12,812  | 8,000   | 8,738     | 17,000  |
| Uniforms                                  | -       |         | -       | 15,200  | 11,501    | 8,000   |
| Medical supplies                          | -       |         | -       | 2,500   | 215       | 2,500   |
| Fire extinguisher                         | 109     | 2,000   | 796     | 2,000   | 1,290     | 3,500   |
| Air tank refil & tests                    | 2,005   | 4,400   | 235     | -       | 2,209     | 3,500   |
| Personal Protective Equipment             | 29,617  | 8,000   | 15,343  | 18.000  | 20,214    | 18,000  |
| Building maintenance                      | 11,956  | 8,800   | 19,462  | 9.000   | 10,079    | 10,000  |
| Debenture payment: Water Truck            | -       | 38,843  | 38,843  | 63,773  | 39,773    | 79,810  |
| Gain (Loss) on Asset Disposal             | -       | ,       | -       | ,       | 50,793    | -       |
| Appropriations to reserves                | 100,000 | 125.000 | 125,000 | -       | -         | -       |
| , , , , , , , , , , , , , , , , , , ,     | 417,011 | 483,063 | 558,363 | 482,834 | 552,214   | 541,888 |
| CAPITAL FIRE DEPARTMENT                   |         |         |         |         |           |         |
| Capital Expenses                          | 128,247 | 66,600  | 67,824  | 28,490  | 619,869   | 167,000 |
|                                           | 128,247 | 66,600  | 67,824  | 28,490  | 619,869   | 167,000 |
|                                           |         |         | ,       | ,       |           |         |

| PROTECTION TO PERSONS AND PROPERTY                     |         |         |          |         |           |                 |
|--------------------------------------------------------|---------|---------|----------|---------|-----------|-----------------|
|                                                        | 2016    | 2017    | 2017     | 2018    | 2018      | 2019            |
|                                                        | 31-Dec  | BUDGET  | 31-Dec   | BUDGET  | 31-Dec    | BUDGET          |
|                                                        |         |         |          |         | Unaudited |                 |
| MUNICIPAL OWNED BUILDINGS                              |         |         |          |         |           |                 |
| Debenture payment Avonmore Place                       | 29.091  | 30,403  | 30,403   | 31,774  | 31,774    | 16,421          |
| Cemetery grass cutting & repairs                       | 17,032  | 7,000   | 2,538    | 5,000   | 2,058     | 2,400           |
| General grass cutting, maintenance, snow removal, etc. | 21,710  | 20,600  | 20,985   | 19,000  | 19,863    | 21,165          |
| deficial glass eating, maintenance, show removal, etc. | 67,833  | 58,003  | 53,926   | 55,774  | 53,695    | 39,986          |
| CONSERVATION AUTHORITIES                               |         |         |          |         |           |                 |
| South Nation                                           | 30,555  | 33,000  | 34,172   | 35,221  | 35,221    | 37,644          |
| Raisin River                                           | 6,343   | 7,000   | 6,288    | 7,000   | 6,970     |                 |
| raisiii rivei                                          | 36,898  | 40,000  | 40,460   | 42,221  | 42,191    | 7,219<br>44,863 |
|                                                        |         |         |          |         |           |                 |
| DOG CONTROL                                            | 24,909  | 23,550  | 32,957   | 23,550  | 30,433    | 27,313          |
| BUILDING INSPECTOR                                     |         |         |          |         |           |                 |
| Salaries & Benefits                                    | 157,616 | 142,971 | 139,861  | 97,571  | 76,493    | 157,425         |
| Training & Conference                                  | 2,718   | 2,500   | 356      | 250     | 607       | 2,000           |
| Membersip & Subscription                               | 891     |         | 585      |         | 457       | 1,705           |
| Cell Phones                                            | 1,437   |         | 1,207    |         | 1,508     | 780             |
| Misc, materials & supplies                             | 3,752   | 5,000   | 2,737    | 2,500   | 2,806     | 6,000           |
| Fuel, truck maintenance & mileage                      | 5,379   | 4,050   | 4,481    | 4,300   | 1,346     | 3,500           |
| Legal Fees & Enginneering                              | -       |         | -        |         | 19,838    | 10,000          |
| Consulting Fees                                        | -       |         | -        |         | 31,398    | 5,000           |
| Building reserve                                       | 474 700 | 454504  | 4.40.007 | 404004  | 404454    | 398,413         |
|                                                        | 171,793 | 154,521 | 149,227  | 104,621 | 134,454   | 584,823         |
| BY LAW & PROPERTY STANDARDS                            |         |         |          |         |           |                 |
| Salaries & Benefits                                    | 20,508  | 26,541  | 1,087    | 41,144  | 44,263    | 47,000          |
| Fuel, truck maintenance & mileage                      | -       | 450     | 18       | 1,500   | 1,071     | 3,375           |
| Cell Phones                                            | -       |         | 163      |         | 122       | 780             |
| Training expenses                                      | -       |         | -        |         | 1,216     | 1,200           |
| Misc, materials & supplies                             | 1,290   |         | 717      |         | 1,886     | 1,175           |
| Property standars expenses                             | 681     | 1,500   | 16       | 1,500   |           | 500             |
|                                                        | 22,479  | 28,491  | 2,001    | 44,144  | 48,557    | 54,030          |
| ACCESS & DISABILITY SERVICES                           | 244     | -       | -        | -       | 1,136     | 1,500           |
| EMERGENCY PREPAREDNESS                                 | 5,488   | 8,820   | 5,749    | 8,200   | 2,044     | 3,000           |
| LIVESTOCK/FENCEVIEWERS                                 | 553     | 2,000   | -        | 1,000   | 512       | 500             |
| TOTAL OPERATIONS                                       | 747,208 | 798,449 | 842,683  | 762,345 | 865,237   | 1,297,902       |
|                                                        | ,200    | ,       | 3.2,000  |         |           | _,,             |
| TOTAL - PROTECTION TO PERSONS & PROPERTY               | 875,455 | 865,049 | 910,507  | 790,835 | 1,485,106 | 1,464,902       |
|                                                        | 0.0,.00 | 300,0.0 | 3_0,00   |         | _,,       | _,,             |