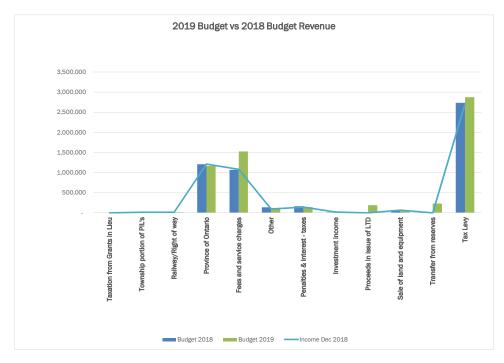

| Revenues                                                                     | 2016             | 2017              | 2017              | 2019              | 2019                        | 2019              |
|------------------------------------------------------------------------------|------------------|-------------------|-------------------|-------------------|-----------------------------|-------------------|
|                                                                              | 2016<br>31-Dec   | BUDGET            | 31-Dec            | 2018<br>BUDGET    | 2018<br>31-Dec<br>Unaudited | BUDGET            |
|                                                                              |                  |                   |                   |                   | Unaudited                   |                   |
| GRANTS IN LIEU                                                               | 360              | 1,854             | 1,848             | 1,850             | 1,838                       | 1,835             |
| RAILWAY RIGHT-OF-WAY                                                         | 12,101           | 11,787            | 12,422            | 15,000            | 14,561                      | 14,500            |
| TOWNSHIP PORTION OF PIL'S TOTAL ONTARIO GRANTS                               | 28,766<br>41,227 | 19,000<br>32,641  | 16,519<br>30,789  | 16,550<br>33,400  | 16,624<br>33,023            | 16,623<br>32,958  |
| TOTAL ONTAINO GIVINO                                                         | 71,221           | 32,041            | 30,703            | 33,400            | 33,023                      | 32,330            |
| ONTARIO GRANTS OMPF                                                          | 810,700          | 790,000           | 797,100           | 677,600           | 677,600                     | 576,000           |
| Prov - roads gas tax revenue                                                 | 362,211          | 205,982           | 249,033           | 215,790           | 221,800                     | 208,501           |
| Drainage Superintendent grant                                                | 44,757           | 46,000            | 33,171            | 46,000            | 40,000                      | 45,000            |
| Provincial rebate for drains                                                 | 27,074           | -                 | 15,000            | -                 | -                           | -                 |
| Recycling waste diversion program                                            | 74,779           | 60,000            | 68,406            | 70,000            | 69,053                      | 70,000            |
| Aggregate resources                                                          | 120,234          | 60,000            | 67,901            | 65,000            | 75,163                      | 120,000           |
| Ontario Grants                                                               | -                | -                 | 116,794           | 14,953            | 14,953                      | 3,500             |
| Other Ontario Grants                                                         | - 250            | 2 500             | 14,379            | 26,250            | 21,884                      | 10,000            |
| FD/MTO & insurance claims OCIF funding                                       | 2,350<br>28,540  | 2,500<br>58,000   | 17,024<br>53,363  | 8,000<br>75,857   | 9,774<br>75,857             | 8,000<br>118,857  |
| Hazardous waste day                                                          | 6,565            | 6,900             | 5,195             | 6,900             | 6,146                       | 6,900             |
| Local improvements/tile drainage                                             | 10,853           | 100,000           | 100               | -                 | -                           | -                 |
| TOTAL ONTARIO GRANTS                                                         | 1,488,063        | 1,329,382         | 1,437,466         | 1,206,350         | 1,212,230                   | 1,166,760         |
| FEES AND SERVICE CHARGES                                                     |                  |                   |                   |                   |                             |                   |
| Arena - Finch                                                                | 227,356          | 183,000           | 203,093           | 203,000           | 182,529                     | 190,000           |
| Tax certificates/compliance reports                                          | 13,140           | 12,000            | 10,640            | 12,000            | 10,910                      | 10,000            |
| Lafleche tonnage                                                             | 448,982          | 540,000           | 510,000           | 510,000           | 581,933                     | 585,000           |
| Recycling (blue boxes, tires, electronics)                                   | -                | 3,000             | 210               | 3,000             | 424                         | 1,000             |
| Building permits                                                             | 134,159          | 140,000           | 151,754           | 145,000           | 136,879                     | 585,000           |
| By-Law & Property Standards Miscellaneous roads                              | 185<br>141,786   | 275<br>22,000     | 2,173<br>46,766   | 3,500<br>55,700   | 2,016<br>38,229             | 2,000<br>33,000   |
| Fire permits and misc                                                        | 1,700            | 1,600             | 2,665             | 4,200             | 5,405                       | 5,000             |
| Ambulance bay rental - Avonmore                                              | 31,655           | 36,500            | 31,655            | 36,500            | 31,655                      | 31,655            |
| Medical centre rent - Avonmore                                               | 12,600           | 12,600            | 12,600            | 12,600            | 12,600                      | 12,600            |
| Lottery licenses                                                             | 760              | 1,000             | 710               | 1,000             | 1,340                       | 1,500             |
| Death certificates & Declarations of Oath & Mariage Licenses                 | -                | 1,800             | 885               | 3,800             | 1,455                       | 1,500             |
| Dog tags                                                                     | 7,759            | 10,000            | 7,252             | 8,000             | 7,069                       | 10,000            |
| Minor variance fees OPA & Site Plans                                         | 2,500            | 3,000<br>2,000    | 6,500<br>650      | 5,000<br>2,500    | 2,500<br>2,350              | 3,000<br>2,500    |
| Zoning amendement                                                            | 3,250            | 13,000            | 4,470             | 12,700            | 10,638                      | 6,500             |
| Severances application fees                                                  | 5,300            | 4,000             | 5,450             | 6,000             | 6,000                       | 6,000             |
| Misc treasury fees                                                           | 47,985           | 47,200            | 65,731            | 42,000            | 44,078                      | 36,800            |
| Garbage collection                                                           | 5,892            | 4,313             | 4,663             | 4,000             | 3,030                       | 4,000             |
| TOTAL FEES AND SERVICE CHARGES                                               | 1,085,009        | 1,037,288         | 1,067,867         | 1,070,500         | 1,081,040                   | 1,527,055         |
| OTHER OPERATIONS                                                             |                  |                   |                   |                   |                             |                   |
| Billings & fines - Fire Dept.                                                | 2,056            | 1,500             | 2,650             | 10,000            | 6,785                       | 8,000             |
| Tile Drainage Inspection fees                                                | 450              |                   | 175               | 350               | 175                         | 175               |
| Grants - Fire Department                                                     | -                | 1,000             | -                 | 5,000             | 6,150                       | 15,000            |
| Canada Grants (2019 CIP) Canada Summer Jobs Grants - Students and Lifeguards | 18,328           | 10,000            | 23,008<br>16,416  | 76,188<br>10,000  | 34,054<br>15,582            | 43,725<br>20,000  |
| SNC - reimburse hydro                                                        | 1,763            | 1,000             | -                 | 1,000             | 523                         | 1,000             |
| Recreation facilities reimbursement                                          | 32,186           | _,                | -                 | _,                |                             | _,                |
| Counties/Library rentals                                                     | 6,224            | 7,000             | 7,033             | 14,000            | 14,066                      | 21,099            |
| Donation - other general                                                     | -                | -                 | 37,667            | 7,477             | 9,416                       |                   |
| Other Municipalities                                                         | -                | -                 | 10,028            | -                 | -                           | -                 |
| Province - compensation livestock                                            | 30               | 2,000             | 330               | 500               | -                           | 500               |
| Arena Retrofit - donations/construction advance Avonmore Debentures          | 1,000<br>500     | 2,994             | 500               | -                 | 500                         | 500               |
| Finch Debentures                                                             | 4,195            |                   | 4,195             | 8,037             | 8,038                       | 8,037             |
| Drain Billing to Landowners                                                  | 79,007           | -                 | 43,457            | -                 | -                           | -                 |
| Counties/Councils' convention registration                                   | 39,553           | 30,000            | 5,520             | 5,000             | -                           | 5,520             |
| TOTAL OTHER OPERATIONS REVENUE                                               | 185,292          | 55,494            | 150,979           | 137,552           | 95,289                      | 123,556           |
| OTHER                                                                        |                  |                   |                   |                   |                             |                   |
| Sale of Assets                                                               | -                | -                 | 2,500             | 60,000            | 67,500                      | 50,000            |
| Transfer from Fire Reserve                                                   | -                |                   | -                 |                   | -                           | 150,000           |
| Transfer from Roads reserve                                                  | -                |                   | -                 | -                 |                             | 80,000            |
| Proceeds in issue of LTD                                                     | 4== 1= :         | 465.55            | -                 | 465-55            | -                           | 190,000           |
| Penalties, interest, Service Charges and Fines                               | 159,121          | 162,800           | 166,575           | 168,700           | 144,263                     | 143,500           |
| Bank interest / Other interest income TOTAL OTHER                            | 7,058<br>166,179 | 15,000<br>177,800 | 11,440<br>180,515 | 15,000<br>243,700 | 19,604<br>231,367           | 20,000<br>633,500 |
| TOTAL OTTIEN                                                                 | 100,119          | 111,000           | 100,010           | 2-3,100           | 201,007                     | 000,000           |