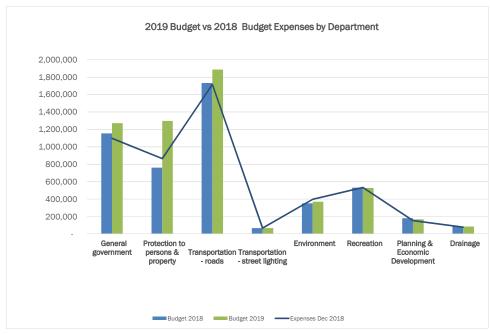

| General Government                            |           |           |           |           |           |           |
|-----------------------------------------------|-----------|-----------|-----------|-----------|-----------|-----------|
|                                               | 2016      | 2017      | 2017      | 2018      | 2018      | 2019      |
|                                               | 31-Dec    | BUDGET    | 31-Dec    | BUDGET    | 31-Dec    | BUDGET    |
|                                               |           |           |           |           | Unaudited |           |
| COUNCIL                                       |           |           |           |           |           |           |
| Remuneration                                  | 72,566    | 76,453    | 72,677    | 105,437   | 98,200    | 126,400   |
| Conventions & functions                       | 20,822    | 16,000    | 16,819    | 8,000     | 8,627     | 12,000    |
| Materials, supplies, mileage etc.             | 8,052     | 8,600     | 8,226     | 6,100     | 1,531     | 2,000     |
| Elections                                     | 6,862     | 1,900     | 6,208     | 1,000     | 17,885    | -         |
| Election Reserve                              | -         |           | -         | -         | 15,000    | 5,000     |
|                                               | 108,302   | 102,953   | 103,930   | 120,537   | 111,243   | 145,400   |
| ADMINISTRATION                                |           |           |           |           |           |           |
| Salaries & Benefits                           | 555,090   | 590,874   | 570,038   | 610,499   | 572,793   | 644,348   |
| Conventions, conferences & mileage            | 20,622    | 17,500    | 19,921    | 15,000    | 7,357     | 10,000    |
| Office supplies & equipment                   | 14,670    | 16,300    | 19,718    | 9,000     | 23,963    | 23,000    |
| Training expense, Subscription and Membership | 9,190     | 9,000     | 12,158    | 9,000     | 20,763    | 15,000    |
| Legal fees                                    | 25,176    | 30,000    | 45,187    | 30,000    | 29,193    | 30,000    |
| Audit                                         | 10,685    | 11,000    | 20,940    | 15,500    | 15,518    | 16,000    |
| Consultants                                   | 61,018    | 34,000    | 80,786    | 86,500    | 103,069   | 70,000    |
| Insurance                                     | 12,718    | 13,000    | 12,771    | 13,000    | 12,938    | 13,000    |
| Advertising & promotion                       | 3,675     | -         | 1,204     | 1,100     | 5,035     | 1,000     |
| Interest & bank charges                       | 14,012    | 11,000    | 5,389     | 11,000    | 5,916     | 11,000    |
| Tax write-offs, interest                      | 20,839    | -         | 3,211     | 9,000 -   | 6,330     | 3,500     |
| Postage & courier                             | 14,811    | 12,000    | 17,377    | 10,000    | 6,450     | 8,000     |
| Telephone, cell phones, internet              | 7,977     | 10,100    | 14,425    | 12,000    | 17,492    | 19,000    |
| Hydro & gas                                   | 11,425    | 10,500    | 10,627    | 10,500    | 9,649     | 9,500     |
| Leases & contracts                            | 17,130    | 18,000    | 10,606    | 17,000    | 11,434    | 15,000    |
| Building maintenance                          | 22,643    | 50,500    | 12,382    | 28,000    | 40,844    | 17,500    |
| Software, Computers & Maintenance             | 17,117    | 20,000    | 29,421    | 37,000    | 37,373    | 30,000    |
| Loans Interest                                | 73,192    | 79,300    | 81,015    | 72,226    | 72,412    | 85,447    |
| Other (Undoubtful accounts)                   | -         | 45,137    |           | 1,835     | -         | 8,780     |
| Transfer to Reserve                           | 12,765    | -         | -         | 40,000    | -         | 97,000    |
|                                               | 924,755   | 978,211   | 967,176   | 1,034,490 | 985,869   | 1,127,075 |
| TOTAL OPERATIONS                              | 1,033,057 | 1,081,164 | 1,071,106 | 1,155,027 | 1,097,112 | 1,272,475 |
| CAPITAL                                       |           |           |           |           |           |           |
| Township Building                             | 44,955    | 10,000    | 10,990    | 15,000    | -         | 16,500    |
| _                                             | 44,955    | 10,000    | 10,990    | 15,000    | -         | 16,500    |
| TOTAL GENERAL GOVERNMENT                      | 1,078,012 | 1,091,164 | 1,082,096 | 1,170,027 | 1,097,112 | 1,288,975 |

| PROTECTION TO PERSONS AND PROPERTY        |         |         |         |         |           |         |
|-------------------------------------------|---------|---------|---------|---------|-----------|---------|
|                                           | 2016    | 2017    | 2017    | 2018    | 2018      | 2019    |
|                                           | 31-Dec  | BUDGET  | 31-Dec  | BUDGET  | 31-Dec    | BUDGET  |
|                                           |         |         |         |         | Unaudited |         |
| FIRE                                      |         |         |         |         |           |         |
| Fire salaries & Benefits - Administration | 126,802 | 150,000 | 173,652 | 63,017  | 58,757    | 69,900  |
| Fire salaries - Volunteers                |         |         |         | 119,264 | 132,011   | 134,300 |
| Convention, conferences & mileage         | 12,187  | 12,000  | 4,126   | 7,200   | 8,665     | 8,000   |
| Training                                  |         |         | 9,205   | 20,000  | 10,271    | 21,208  |
| Consultant (Fire Master Plan)             |         |         |         |         |           | -       |
| Office Supplies, equipement, etc.         | 14,837  | 3,400   | 8,629   | 2,000   | 8,980     | 5,500   |
| Radio & Pagers                            | 2,886   | -       | 2,305   | -       | 2,903     | 1,500   |
| Fire Dispatch                             | 20,870  | 35,000  | 68,815  | 35,000  | 40,226    | 35,000  |
| Automatic Aid                             | 7,398   | 10,000  | -       | 5,000   | 9,653     | 12,500  |
| Prevention & public education             | 3,418   | 1,500   | 4,296   | 13,000  | 7,727     | 11,000  |
| Subscription & Membership                 | 400     | 1,200   | -       | 1,200   | 264       | 1,170   |
| Insurance                                 | 25,118  | 28,000  | 27,891  | 28,000  | 26,597    | 28,000  |
| Advertising & promotion                   | 3,666   | -       | 835     | 1,500   | 3,970     | 2,000   |
| Leases/Contracts                          | -       | 2,000   | 9,098   | 30,300  | 44,169    | 26,500  |
| Cell Phones Allowance                     | 1,120   | 1,920   | 1,000   | 3,880   | -         | -       |
| Telephone                                 | 8,033   | 2,000   | 6,394   | -       | 3,814     | 4,000   |
| Heathing, hydro & gas                     | 14,824  | 18,000  | 15,380  | 13,000  | 15,924    | 13,000  |
| Vehicles Maintenance                      | 18,436  | 14,000  | 12,667  | 14,000  | 29,583    | 22,000  |
| Fuel                                      | 5,220   | 8,000   | 1,579   | 8,000   | 3,888     | 4,000   |
| Equipment purchase & maintenance          | 8,109   | 9,000   | 12,812  | 8,000   | 8,738     | 17,000  |
| Uniforms                                  | -       |         | -       | 15,200  | 11,501    | 8,000   |
| Medical supplies                          | -       |         | -       | 2,500   | 215       | 2,500   |
| Fire extinguisher                         | 109     | 2,000   | 796     | 2,000   | 1,290     | 3,500   |
| Air tank refil & tests                    | 2,005   | 4,400   | 235     | -       | 2,209     | 3,500   |
| Personal Protective Equipment             | 29,617  | 8,000   | 15,343  | 18.000  | 20,214    | 18,000  |
| Building maintenance                      | 11,956  | 8,800   | 19,462  | 9.000   | 10,079    | 10,000  |
| Debenture payment: Water Truck            | -       | 38,843  | 38,843  | 63,773  | 39,773    | 79,810  |
| Gain (Loss) on Asset Disposal             | -       | ,       | -       | ,       | 50,793    | -       |
| Appropriations to reserves                | 100,000 | 125.000 | 125,000 | -       | -         | -       |
| , , , , , , , , , , , , , , , , , , ,     | 417,011 | 483,063 | 558,363 | 482,834 | 552,214   | 541,888 |
| CAPITAL FIRE DEPARTMENT                   |         |         |         |         |           |         |
| Capital Expenses                          | 128,247 | 66,600  | 67,824  | 28,490  | 619,869   | 167,000 |
|                                           | 128,247 | 66,600  | 67,824  | 28,490  | 619,869   | 167,000 |
|                                           |         |         | ,       | ,       |           |         |

| PROTECTION TO PERSONS AND PROPERTY                     |         |         |          |         |           |                 |
|--------------------------------------------------------|---------|---------|----------|---------|-----------|-----------------|
|                                                        | 2016    | 2017    | 2017     | 2018    | 2018      | 2019            |
|                                                        | 31-Dec  | BUDGET  | 31-Dec   | BUDGET  | 31-Dec    | BUDGET          |
|                                                        |         |         |          |         | Unaudited |                 |
| MUNICIPAL OWNED BUILDINGS                              |         |         |          |         |           |                 |
| Debenture payment Avonmore Place                       | 29.091  | 30,403  | 30,403   | 31,774  | 31,774    | 16,421          |
| Cemetery grass cutting & repairs                       | 17,032  | 7,000   | 2,538    | 5,000   | 2,058     | 2,400           |
| General grass cutting, maintenance, snow removal, etc. | 21,710  | 20,600  | 20,985   | 19,000  | 19,863    | 21,165          |
| deficial glass eating, maintenance, show removal, etc. | 67,833  | 58,003  | 53,926   | 55,774  | 53,695    | 39,986          |
| CONSERVATION AUTHORITIES                               |         |         |          |         |           |                 |
| South Nation                                           | 30,555  | 33,000  | 34,172   | 35,221  | 35,221    | 37,644          |
| Raisin River                                           | 6,343   | 7,000   | 6,288    | 7,000   | 6,970     |                 |
| raisiii rivei                                          | 36,898  | 40,000  | 40,460   | 42,221  | 42,191    | 7,219<br>44,863 |
|                                                        |         |         |          |         |           |                 |
| DOG CONTROL                                            | 24,909  | 23,550  | 32,957   | 23,550  | 30,433    | 27,313          |
| BUILDING INSPECTOR                                     |         |         |          |         |           |                 |
| Salaries & Benefits                                    | 157,616 | 142,971 | 139,861  | 97,571  | 76,493    | 157,425         |
| Training & Conference                                  | 2,718   | 2,500   | 356      | 250     | 607       | 2,000           |
| Membersip & Subscription                               | 891     |         | 585      |         | 457       | 1,705           |
| Cell Phones                                            | 1,437   |         | 1,207    |         | 1,508     | 780             |
| Misc, materials & supplies                             | 3,752   | 5,000   | 2,737    | 2,500   | 2,806     | 6,000           |
| Fuel, truck maintenance & mileage                      | 5,379   | 4,050   | 4,481    | 4,300   | 1,346     | 3,500           |
| Legal Fees & Enginneering                              | -       |         | -        |         | 19,838    | 10,000          |
| Consulting Fees                                        | -       |         | -        |         | 31,398    | 5,000           |
| Building reserve                                       | 474 700 | 454504  | 4.40.007 | 404004  | 404454    | 398,413         |
|                                                        | 171,793 | 154,521 | 149,227  | 104,621 | 134,454   | 584,823         |
| BY LAW & PROPERTY STANDARDS                            |         |         |          |         |           |                 |
| Salaries & Benefits                                    | 20,508  | 26,541  | 1,087    | 41,144  | 44,263    | 47,000          |
| Fuel, truck maintenance & mileage                      | -       | 450     | 18       | 1,500   | 1,071     | 3,375           |
| Cell Phones                                            | -       |         | 163      |         | 122       | 780             |
| Training expenses                                      | -       |         | -        |         | 1,216     | 1,200           |
| Misc, materials & supplies                             | 1,290   |         | 717      |         | 1,886     | 1,175           |
| Property standars expenses                             | 681     | 1,500   | 16       | 1,500   |           | 500             |
|                                                        | 22,479  | 28,491  | 2,001    | 44,144  | 48,557    | 54,030          |
| ACCESS & DISABILITY SERVICES                           | 244     | -       | -        | -       | 1,136     | 1,500           |
| EMERGENCY PREPAREDNESS                                 | 5,488   | 8,820   | 5,749    | 8,200   | 2,044     | 3,000           |
| LIVESTOCK/FENCEVIEWERS                                 | 553     | 2,000   | -        | 1,000   | 512       | 500             |
| TOTAL OPERATIONS                                       | 747,208 | 798,449 | 842,683  | 762,345 | 865,237   | 1,297,902       |
|                                                        | ,200    | ,       | 3.2,000  |         |           | _,,             |
| TOTAL - PROTECTION TO PERSONS & PROPERTY               | 875,455 | 865,049 | 910,507  | 790,835 | 1,485,106 | 1,464,902       |
|                                                        | 0.0,.00 | 300,0.0 | 3_0,00   |         | _,,       | _,,             |

| TRANSPORTATION                                   |                     |                      |                      |                    |                    |                    |
|--------------------------------------------------|---------------------|----------------------|----------------------|--------------------|--------------------|--------------------|
|                                                  | 2016<br>31-Dec      | 2017<br>BUDGET       | 2017<br>31-Dec       | 2018<br>BUDGET     | 2018<br>31-Dec     | 2019<br>BUDGET     |
| ROADS OPERATION                                  |                     |                      |                      |                    | Unaudited          |                    |
| Salaries & benefits                              | 775,869             | 703,397              | 704,670              | 774,588            | 721.255            | 776,700            |
| Insurance                                        | 36,418              | 36,000               | 38,133               | 36,000             | 37,426             | 37,500             |
| Bridges, culverts & storm drains                 | 11,604              | 45,000               | 31,481               | 27,000             | 22,567             | 35,000             |
| Grass cutting, weed spraying-maintenance         | 15,274              | 21,000               | 11,456               | 12,000             | 15,542             | 14,000             |
| Brushing/tree trimming                           | 5,266               | 5,500                | 5,266                | 2,500              | 2,442              | 7,500              |
| Ditching                                         | 330                 | 1,000                | -                    | 1,000              | 509                | 1,000              |
| Catch basins                                     | 1,126               | 2,500                | 2,404                | 4,500              | -                  | 4,500              |
| Patching                                         | 11,827              | 12,000               | 10,607               | 9,000              | 8,450              | 12,000             |
| Sweeping, flushing, cleaning, crack sealing      | 6,182               | 10,500               | 10,040               | 8,500              | 7,299              | 8,500              |
| Shoulder maintenance                             | 10,167              | 12,500               | 934                  | 9,000              | 3,032              | 12,500             |
| Grader & plow blades                             | 10,107              | 2,500                | 725                  | 2,000              | 1,582              | 2,500              |
| Dust layer - calcium                             | 144,137             | 146,000              | 146,611              | 145,500            | 134,228            | 146,000            |
| Gravel resurfacing                               | 229.777             | 230,000              | 229,940              | 230,000            | 230,453            | 230,000            |
| Snow plowing claims                              | 2,077               | 3,000                | 1,321                | 1,500              | 4,196              | 3,000              |
| Sanding/salting/scraping                         | 90,145              | 61,000               | 76,657               | 69,500             | 93.839             | 95,500             |
| Safety devices/signs                             | 16,161              | 13,500               | 12,012               | 11,500             | 3,945              | 11,500             |
| Crossing maintenance                             | 39,838              | 36.000               | 32.130               | 31,000             | 30,132             | 35,000             |
| Municipal drain assessment                       | 4,412               | 5,000                | 4,505                | 5,000              | 3,340              | 5,000              |
| Buildings and grounds                            | 29,433              | 33,500               | 38,686               | 29.000             | 36,562             | 38,000             |
| Small tools                                      | 6,072               | 6,000                | 5,109                | 2,000              | 2,231              | 2,500              |
| Overhead/service/radio/licences/advertis         | 19,649              | 20,700               | 15,686               | 19,800             | 19,421             | 21,600             |
| Road widening/legal/road needs study             | 19,049              | 2,000                | 13,080               | 1,500              | 19,421             | 2,000              |
| Sidewalk repairs                                 | 717                 | 3,000                | -                    | 2,500              | 554                | 3,000              |
|                                                  |                     |                      | 325,312              |                    |                    |                    |
| Vehicle maintenance                              | 259,930             | 260,000              | 323,312              | 263,500            | 302,115            | 295,000<br>35,000  |
| Gain (Loss) on Asset Disposal                    | 63,800              | 22.602               | 33,684               | 24.402             | 24.402             |                    |
| Excavator payment/snow plow payments             | •                   | 33,683               | •                    | 34,492             | 34,492             | 53,320             |
| Transfer to roads reserve TOTAL ROADS-OPERATIONS | 39,000<br>1,819,211 | 103,000<br>1,808,280 | 103,000<br>1,840,369 | 1,732,880          | 1,715,612          | 1,888,120          |
| CARITAL TRANSPORTATION                           |                     |                      |                      |                    |                    |                    |
| CAPITAL TRANSPORTATION                           | 177,166             | 406.000              | 24 101               | 407.960            | 202 514            | 474.050            |
| Capital Expenses                                 | 177,166             | 406,000              | 34,191<br>34,191     | 427,862<br>427,862 | 392,514<br>392,514 | 471,950<br>471,950 |
|                                                  |                     | 100,000              | ,                    | ,                  |                    | ,                  |
| TOTAL ROADS                                      | 1,996,377           | 2,214,280            | 1,874,560            | 2,160,742          | 2,108,126          | 2,360,070          |
|                                                  |                     |                      |                      |                    |                    |                    |
| LIGHTING                                         |                     |                      |                      |                    |                    |                    |
| Lighting debenture payment                       | -                   | 44,372               | 44,372               | 45,502             | 45,502             | 45,864             |
| Lighting electricity and maintenace              | 27,510              | 23,600               | 25,009               | 22,000             | 22,214             | 22,000             |
| TOTAL LIGHTING                                   | 27,510              | 67,972               | 69,381               | 67,502             | 67,716             | 67,864             |

| Environment                                                 |                |                |                |                |                |                |
|-------------------------------------------------------------|----------------|----------------|----------------|----------------|----------------|----------------|
|                                                             | 2016<br>31-Dec | 2017<br>BUDGET | 2017<br>31-Dec | 2018<br>BUDGET | 2018<br>31-Dec | 2019<br>BUDGET |
|                                                             |                |                |                |                | Unaudited      |                |
| WASTE & LANDFILL                                            |                |                |                |                |                |                |
| Salaries & benefits                                         | 71,445         | 75,441         | 59,198         | 80,941         | 69,156         | 80,065         |
| Materials & supplies                                        | 265            | 1,900          | 305            | 500            | 15,704         | 1,000          |
| Garbage truck expenses                                      | 12,363         | 6,405          | 14,672         | 11,200         | 11,083         | 11,700         |
| Garbage truck/recycle spare                                 | 301            | 2,000          | 6,822          | 3,700          | 5,799          | 3,700          |
| Landfill sites -maint. and signs                            | -              | -              | 23,115         | -              | 23             | -              |
| Consultants                                                 | 40,499         | 34,000         | 30,580         | 36,000         | 74,553         | 45,000         |
| Lafleche environmental                                      | 101,364        | 100,000        | 105,745        | 100,000        | 105,698        | 105,000        |
| TOTAL WASTE & LANDFILL                                      | 226,237        | 219,746        | 240,437        | 232,341        | 282,016        | 246,465        |
| RECYCLING                                                   |                |                |                |                |                |                |
| Salaries & benefits                                         | 60,325         | 40,000         | 53,533         | 41,564         | 35,259         | 41,790         |
| Materials & supplies                                        | -              | 600            | 73             | -              | 27             | -              |
| Recycling plan & promotion (blue boxes, tires, electronics) | -              | 100            | -              | -              | 3,027          | 1,000          |
| Recycling truck expenses                                    | 18,518         | 10,000         | 17,941         | 8,500          | 28,259         | 17,700         |
| Hazardous waste event                                       | 15,080         | 15,000         | 14,133         | 15,000         | -              | 15,000         |
| Recycle Truck Debenture Payment                             | -              | 22,976         | 22,976         | 23,528         | 23,528         | 23,528         |
| Tipping fees                                                | 30,417         | 31,000         | 30,371         | 31,000         | 26,260         | 25,000         |
| TOTLA RECYCLING                                             | 124,340        | 119,676        | 139,027        | 119,592        | 116,360        | 124,018        |
| TOTAL ENVIRONMENT - OPERATIONS                              | 350,577        | 339,422        | 379,464        | 351,933        | 398,376        | 370,483        |
| CAPITAL PURCAHSE - GARBAGE TRUCK                            | 2,839          | -              | -              | -              | -              | -              |
| TOTAL ENVIRONMENT                                           | 347,738        | 339,422        | 379,464        | 351,933        | 398,376        | 370,483        |

| RECREATION                                              |         |         |         |         |                     |         |
|---------------------------------------------------------|---------|---------|---------|---------|---------------------|---------|
|                                                         | 2016    | 2017    | 2017    | 2018    | 2018                | 2019    |
|                                                         | 31-Dec  | BUDGET  | 31-Dec  | BUDGET  | 31-Dec<br>Unaudited | BUDGET  |
| GENERAL RECREATION                                      |         |         |         |         | Unaudited           |         |
| Insurance - Parks & Rec                                 | 25,354  | 25,500  | 26,053  | 26,053  | 22,979              | 23,000  |
| Library Grant - Arena                                   | -       | 1,844   | -       | -       | -                   | -       |
| Donations and Grants                                    | 12,173  | 20,600  | 22,900  | 4,300   | 4,900               | 4,700   |
| Crysler Arena Debenture                                 | 22,518  | 23,250  | 23,250  | 24,007  | 24,007              | 24,789  |
| Grants paid to Recreation Groups                        | 62,500  | 55,000  | 55,172  | 26,000  | 26,000              | 105,000 |
| Grant - Berwick                                         |         |         |         | 5,000   | 5,000               | -       |
| Grant - Crysler                                         |         | 15,000  |         | 10,000  | 10,000              |         |
| Grant - Finch                                           |         |         |         | -       | -                   | -       |
| Grant - Avonmore                                        |         | 15,000  |         | 5,000   | 5,000               |         |
| Grant - Avonmore pool                                   |         |         |         | -       |                     |         |
| Grant - Monkland                                        |         | 10,000  |         | -       | -                   |         |
| Grant - Moose Creek                                     |         | 15,000  |         | 6,000   | 6,000               |         |
| Grant - Moose Creek Pool                                |         |         |         |         |                     |         |
| TOTAL GENERAL RECREATION                                | 122,545 | 126,194 | 127,375 | 80,360  | 77,886              | 157,489 |
| ARENA                                                   |         |         |         |         |                     |         |
| Salaries & benefits                                     | 136,386 | 121,986 | 121,801 | 124,904 | 132,077             | 135,798 |
| Training and membership                                 | 1,231   | -       | 510     | 2,170   | 505                 | 420     |
| Materials & supplies                                    | 15,385  | 12,800  | 15,110  | 10,695  | 11,808              | 16,000  |
| Buildings maintenance                                   | 148,629 | 118,987 | 140,645 | 133,270 | 142,143             | 125,750 |
| General Building expenses                               | 8,533   | 4,500   | 3,969   | 6,000   | -                   | -       |
| Insurance - Arena                                       | 21,881  | 22,000  | 22,434  | 22,434  | 19,973              | 22,000  |
| Debenture Payment                                       | 56,102  | 57,935  | 57,935  | 59,827  | 59,827              | 61,781  |
| TOTAL ARENA                                             | 388,147 | 338,208 | 362,404 | 359,301 | 366,334             | 361,749 |
| POOLS & RECREATION CENTRES                              |         |         |         |         |                     |         |
| Moose Creek Pool - Salaries                             | 20,238  | 10,470  | 15,942  | 13,715  | 1,680               | 5,000   |
| Moose Creek Pool maintenance and supplies               | ,       | ,       |         |         | _,                  | -       |
| Moose Creek (Centre) utilities and maintenance          |         | -       | 5,901   | 7,350   | 13,990              | -       |
| Avonmore Pool - Salaries                                | 17,944  | 10,465  | 14,570  | 10,988  | 7,280               | 5,000   |
| Avonmore Pool maintenance and supplies                  |         |         |         |         |                     | -       |
| Avonmore North Stormont Place utilities and maintenance | 26,493  | -       | 29,179  | 23,700  | 29,591              | -       |
| Berwick Ball Park                                       | -       |         | 69      | 480     | 694                 | -       |
| Crysler summer students                                 | 3,941   | -       | 5,472   | 5,250   | 6,622               | -       |
| Crysler utilities and maintenance                       | -       | -       | 17,655  | 24,300  | 22,845              | -       |
| Monkland utilities and maintenance                      | -       | -       | 4,975   | 3,800   | 4,317               | -       |
| Finch utilities and maintenance                         | 5,817   |         | 3,746   | 3,400   | 2,392               | -       |
| TOTAL POOLS & RECREATION CENTRES                        | 74,433  | 20,935  | 97,509  | 92,983  | 89,411              | 10,000  |
|                                                         |         |         |         |         |                     |         |
| TOTAL OPERATIONS                                        | 585,125 | 485,338 | 587,288 | 532,644 | 533,631             | 529,238 |
| CAPITAL                                                 |         |         |         |         |                     |         |
| North Stormont arena                                    | 16,077  | 18,000  | 28,453  | 7,200   | 11,965              | 20,000  |
| Recreation - Capital Projects                           | -       | 60,000  | 169,777 |         |                     |         |
| Avonmore Pool                                           |         |         |         | -       |                     | -       |
| Avonmore North Stormont Place Berwick                   |         |         |         |         |                     |         |
| Crysler - Capital Projects                              |         | 45,000  | 169,777 | 64,233  | 64,546              |         |
| Finch                                                   |         | 45,000  | 109,111 | 8,300   | 5,753               |         |
| Moose Creek                                             |         | 15,000  |         | -       | 3,753               |         |
| Moose Creek Pool                                        |         | 15,000  |         | -       |                     |         |
| Monkland                                                |         |         |         | 5,000   |                     |         |
| Walking trails                                          | 10      |         | 1       | 5,000   | 5,154               |         |
| TOTAL CAPITAL                                           | 16,087  | 78,000  | 198,231 | 84,733  | 87,417              | 20,000  |
| TOTAL RECREATION                                        | 601,212 | 563,338 | 785,519 | 617,377 | 621,048             | 549,238 |
| TOTAL NEOREATION                                        | 001,212 | 503,336 | 100,019 | 011,311 | 021,040             | 343,236 |

| PLANNING AND ECONOMIC DEVELOPMENT       |         |        |         |         |           |         |
|-----------------------------------------|---------|--------|---------|---------|-----------|---------|
|                                         | 2016    | 2017   | 2017    | 2018    | 2018      | 2019    |
|                                         | 31-Dec  | BUDGET | 31-Dec  | BUDGET  | 31-Dec    | BUDGET  |
|                                         |         |        |         |         | Unaudited |         |
| PLANNING                                |         |        |         |         |           |         |
| Salaries & Benefits                     | 67,089  | 68,168 | 89,303  | 52,014  | 46,891    | 63,570  |
| Materials & services                    | 7,240   | 5,600  | 6,044   | 5,205   | 5,152     | 5,500   |
| Drape                                   |         |        |         |         |           | 2,200   |
| Consultants                             | -       | -      | 2,383   | 35,000  | 44,764    | -       |
| Legal                                   | -       | -      | 4,070   | -       | 245       | -       |
| Committee                               |         |        |         |         |           | 1,050   |
| W/O Uncollectable                       | 97,092  |        | -       |         |           |         |
| TOTAL PLANNING                          | 171,421 | 73,768 | 101,800 | 92,219  | 97,053    | 72,320  |
| ECONOMIC DEVELOPMENT                    |         |        |         |         |           |         |
| Salaries & benefits                     | 41,967  | -      | 9,661   | 78,155  | 49,518    | 36,000  |
| Meetings & Conferences                  | 5,857   | 8,900  | 917     | 2,500   | 1,705     | 4,280   |
| Consultant                              |         |        |         |         |           | -       |
| General Expenses                        | 7,936   | 8,000  | 7,447   | 9,000   | 5,177     | 11,500  |
| Community Improvement Plan (CIP)        |         |        |         |         |           | 43,725  |
| TOTAL ECONOMIC DEVELOPMENT              | 55,760  | 16,900 | 18,025  | 89,655  | 56,399    | 95,505  |
|                                         |         |        |         |         |           |         |
| TOTAL OPERATIONS                        | 227,181 | 90,668 | 119,825 | 181,873 | 153,452   | 167,825 |
| CAPITAL                                 | _       | -      | _       | -       | -         | -       |
|                                         |         |        |         |         |           |         |
| TOTAL PLANNING AND ECONOMIC DEVELOPMENT | 227,181 | 90,668 | 119,825 | 181,873 | 153,452   | 167,825 |

| DRAINAGE                             |         |        |         |        |           |        |
|--------------------------------------|---------|--------|---------|--------|-----------|--------|
|                                      | 2016    | 2017   | 2017    | 2018   | 2018      | 2019   |
|                                      | 31-Dec  | BUDGET | 31-Dec  | BUDGET | 31-Dec    | BUDGET |
|                                      |         |        |         |        | Unaudited |        |
| GENERAL MUNICIPAL DRAINS             |         |        |         |        |           |        |
| General maintenance/write-offs       | 106,766 | 500    | 59,612  | 1,000  | 838       | 1,000  |
| Ineligible - drainage superintendent | 4,864   | 5,000  | 3,263   | 5,000  | 681       | 5,000  |
| Eligible - drainage superintendent   | 78,127  | 80,000 | 80,817  | 80,000 | 76,500    | 80,000 |
| Tile drainage payments               | 10,853  |        | 11,131  |        |           |        |
| Tile drainage inspection fees        | 250     |        | -       |        | -         | -      |
| TOTAL GENERAL MUNICIPAL DRANS        | 200,860 | 85,500 | 154,823 | 86,000 | 78,019    | 86,000 |
|                                      |         |        |         |        |           |        |
| CAPITAL                              | -       | -      | -       | -      | -         | -      |
|                                      |         |        |         |        |           |        |
| TOTAL DRAINAGE                       | 200,860 | 85,500 | 154,823 | 86,000 | 78,019    | 86,000 |